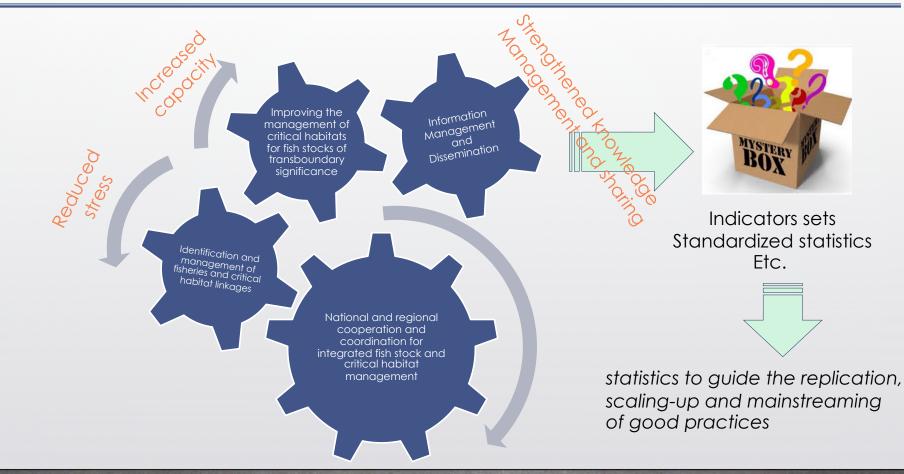

### **INDICATORS** for Achieving Project Goal

Project Log-frame for Establishment of Fisheries Refugia in SCS

| ¤                                                                                                                                                                                                |                                                                                                                                                                                                                                                |                                                                                                                                                                                                                 |                                                                                                                                                                                 |                                                                                                                                                                                                                                                                               |                                                                                                                                                                                                                 |                                                                                                                                                                                                                                                  |
|--------------------------------------------------------------------------------------------------------------------------------------------------------------------------------------------------|------------------------------------------------------------------------------------------------------------------------------------------------------------------------------------------------------------------------------------------------|-----------------------------------------------------------------------------------------------------------------------------------------------------------------------------------------------------------------|---------------------------------------------------------------------------------------------------------------------------------------------------------------------------------|-------------------------------------------------------------------------------------------------------------------------------------------------------------------------------------------------------------------------------------------------------------------------------|-----------------------------------------------------------------------------------------------------------------------------------------------------------------------------------------------------------------|--------------------------------------------------------------------------------------------------------------------------------------------------------------------------------------------------------------------------------------------------|
| Component¤                                                                                                                                                                                       | Outcomes¤                                                                                                                                                                                                                                      | Indicator                                                                                                                                                                                                       | Baseline¤                                                                                                                                                                       | Targets End of<br>Project¤                                                                                                                                                                                                                                                    | Source of Verification                                                                                                                                                                                          | Risks and Assumptions                                                                                                                                                                                                                            |
| 1.<br>Identification<br>and<br>management of<br>fisheries and<br>critical habitat<br>linkages at<br>priority<br>fisheries<br><i>refugia</i> in the<br>South China<br>Sea and Gulf<br>of Thailand | 1. Reduced stress<br>on fish stocks and<br>coastal habitats<br>via improved<br>national<br>management of<br>key anthropogenic<br>threats to fisheries<br>and critical<br>habitat linkages in<br>the South China<br>Sea and Gulf of<br>Thailand | Status of formal<br>designation,<br>management plan<br>adoption, and<br>community<br>engagement in<br>implementation of<br>agreed<br>management<br>measures,<br>including<br>enforcement, for<br>priority sites | Rate of coastal<br>habitat loss<br>from SCS basin<br>is high (e.g.,<br>30% per<br>decade for<br>seagrass)<br>Fishing<br>identified as a<br>key threat to<br>coastal<br>habitats | Effective<br>management of key<br>threats to 14<br>fisheries refugia<br>sites [269,500 ha],<br>including ~50<br>percent reduction<br>in fishing pressure<br>within sites at times<br>critical to the life-<br>cycles of fished<br>species of<br>transboundary<br>significance | Adopted<br>management<br>plans<br>Regular reports<br>of meetings of<br>national and<br>regional project<br>management<br>bodies<br>Reports of<br>independent<br>mid-term and<br>terminal project<br>evaluations | Adequate<br>local<br>cooperation<br>to compile<br>and analyze<br>information<br>to establish<br>baselines and<br>standardized<br>procedures<br>to measure<br>and monitor<br>the<br>effectiveness<br>of agreed<br>stress<br>reduction<br>measures |

# **OBJECTIVES** are:

- To discuss on the key issues needed to be considered for further identifying the effective indicators for management of fisheries refugia;
- To consult on the standardized statistics to guide the replications?;
- To strengthen cooperation from participating countries on the reporting of the activity; and
- To introduce and seeking an idea on a new proposal on FishTrawl.