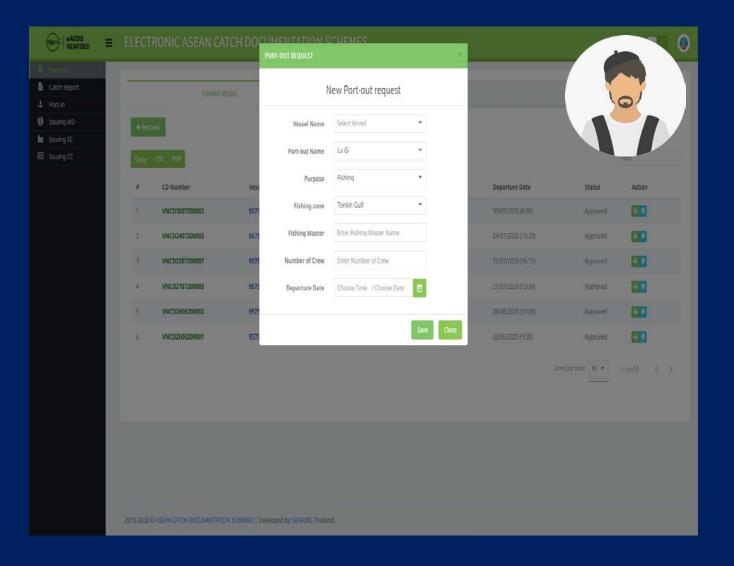

#### **Vessel Owner/Fishing Master**

Request Port-out and Port-in

#### **Officer**

Approve Port-out / Port-in and Verify Weight

- Issuance Catch Declaration (CD)
- Issuance Movement Document (MD)
- Issuance Statement of Catch (SC)
- Issuance Catch Certificate Document (CC)
- View Reports and Manage KDEs