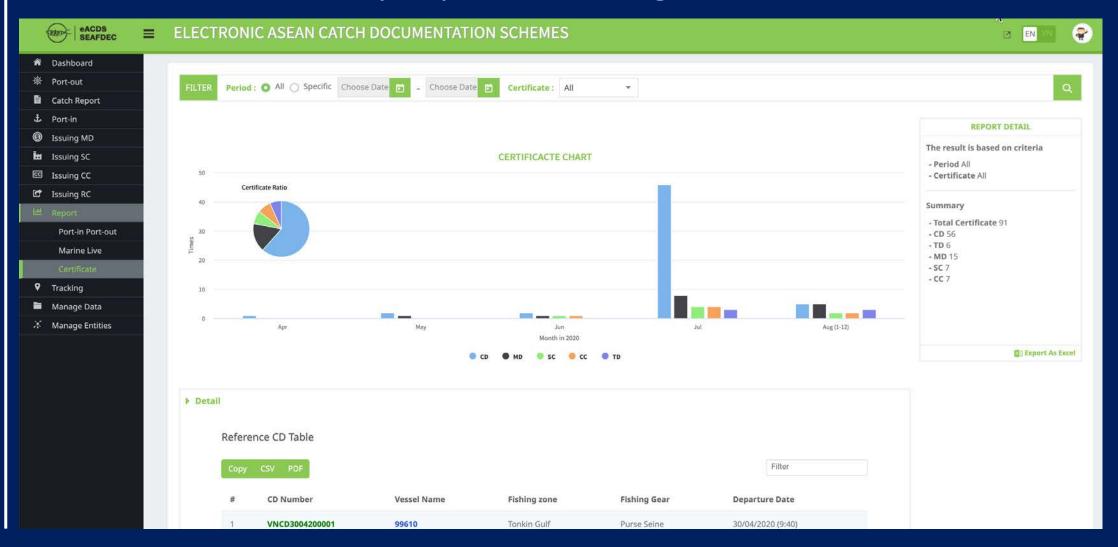

RT MD

PART CC MD

ISSUANCE OF MOVEMENT DOCUMENT (MD)





PURCHASING FISH FOR LOCAL MARKET AND/OR PROCESSING PLANT







REQUEST FOR STATEMENT OF CATCH (SC)



ISSUANCE OF STATEMENT OF CATCH (SC)









EXPORT FISHERY PRODUCT ISSUANCE OF CATCH CERTIFICATION (CC)



REQUEST FOR CATCH CERTIFICATION (CC)









# CONCLUSION NEW FEATURE

ELECTRONIC ASEAN CATCH DOCUMENTATION SCHEME (eACDS):





VERSION 2

1

Request Port-out/Port-in by Vessel Owner / Fishing Master via Online webpage





Bilingual both eACDS
Web-based and eACDS
Mobile Application
(English – Local Language)





3

eACDS – Catch Report Application can get Date, Start – End Position by Operation

4

The eACDS – Catch Report Application for Transshipment at sea via QR-Code





#### DASHBOARD - Summary Report for Manager



6

#### Status of Vessel (Online – Offline) on Mapping



7

#### Information and Timeline of Fishing Vessel Activities



8

#### Vessel Tracking System on eACDS → (Testing process)



9

#### New Application on Mobile for Purchasing



# eACDS-Market App.

Seller and Buyer







# LET'S START HOW eACDS DOES IT WORK?







# THANK YOU