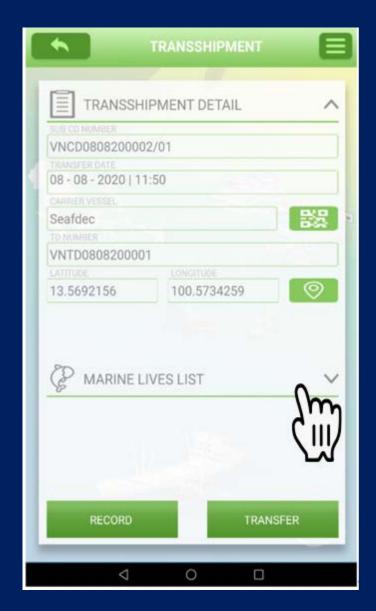

3

eACDS – Catch Report Application can get Date, Start – End Position by Operation

4

The eACDS – Catch Report Application for Transshipment at sea via QR-Code