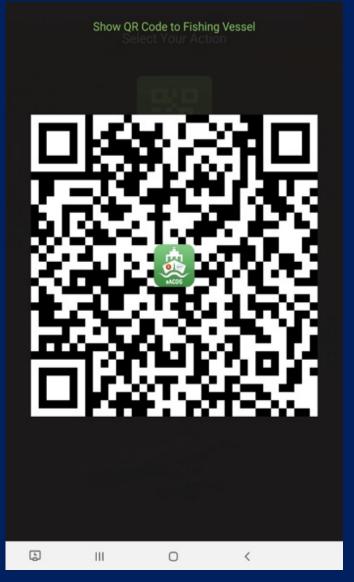

3

eACDS – Catch Report Application can get Date, Start – End Position by Operation

4

The eACDS – Catch Report Application for Transshipment at sea via QR-Code