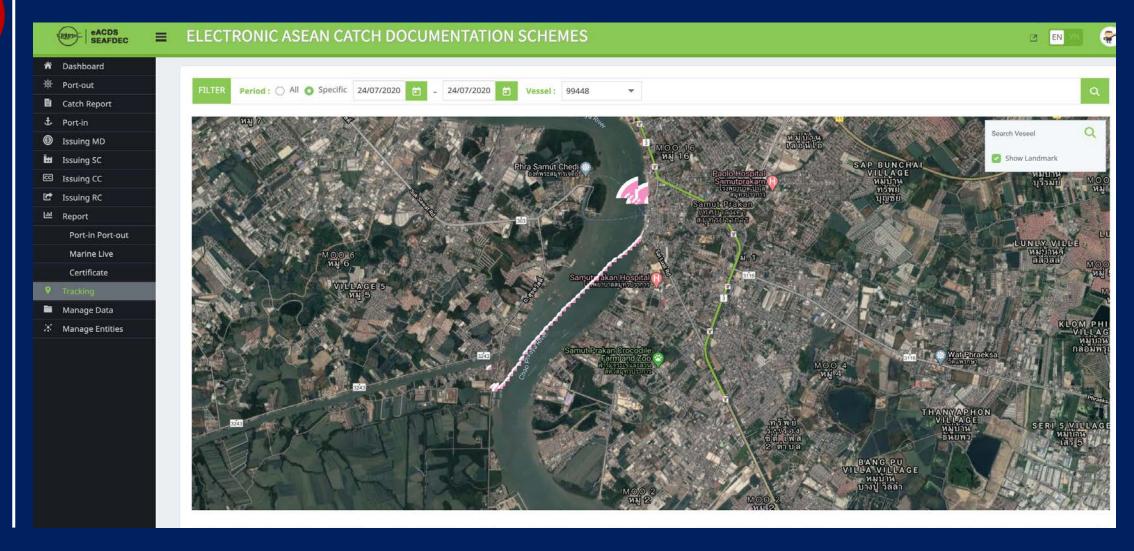

CATCH (SC)









EXPORT FISHERY PRODUCT ISSUANCE OF CATCH CERTIFICATION (CC)



REQUEST FOR CATCH CERTIFICATION (CC)









# CONCLUSION NEW FEATURE

ELECTRONIC ASEAN CATCH DOCUMENTATION SCHEME (eACDS):





VERSION 2

1

Request Port-out/Port-in by Vessel Owner / Fishing Master via Online webpage





Bilingual both eACDS
Web-based and eACDS
Mobile Application
(English – Local Language)





3

eACDS – Catch Report Application can get Date, Start – End Position by Operation

4

The eACDS – Catch Report Application for Transshipment at sea via QR-Code





#### DASHBOARD - Summary Report for Manager



6

#### Status of Vessel (Online – Offline) on Mapping



7

#### Information and Timeline of Fishing Vessel Activities



8

#### Vessel Tracking System on eACDS → (Testing process)



9

#### New Application on Mobile for Purchasing



# eACDS-Market App.

Seller and Buyer







# LET'S START HOW eACDS DOES IT WORK?







# THANK YOU