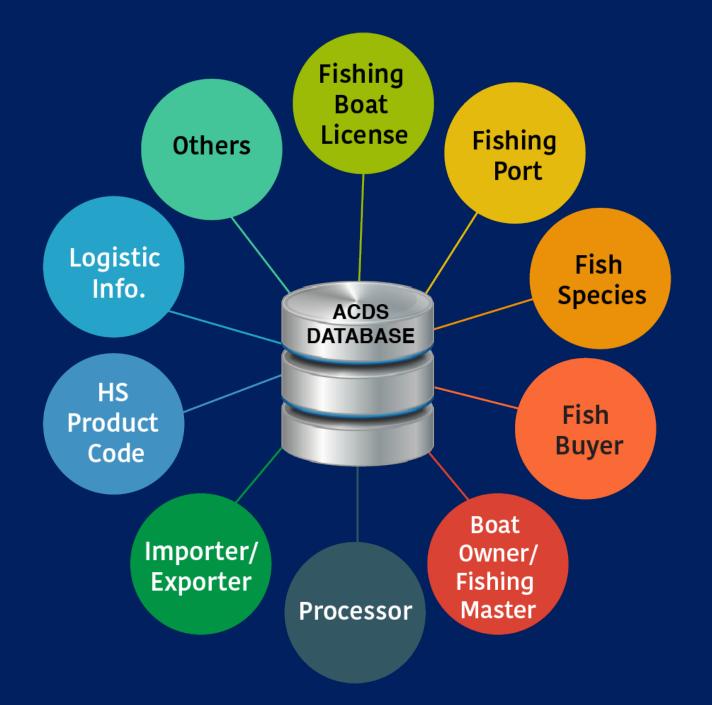

CTRONIC ASEAN CATCH DOCUMENTATION SCHEME (eACDS):





VERSION 2

SEAFDEC/ TRAINING DEPARTMENT

# WHAT'S eACDS?

❖ A Software for Enhancing A Traceability of Fish and Fishery Products from fishing to plate

Implementing eACDS required Good Governance in Fisheries Management: Port control, catch reporting, recording movement of fish in the supply chain, export-import, etc.



## **OBJECTIVES?**

- To introduce the eACDS as useful management tools for sustainable fisheries and combating IUU fishing;
- To reduce the burden of paper-works in the implementation for enhancing the traceability system for fish and fishery product;
- To strengthen the cooperation among for private-public sectors in all supply chains;
- To increase responsible and regulated fishing.





# KEY DATA ELEMENTS (KDES)





## **eACDS APPLICATIONS**



#### **eACDS on Web-based Application**



#### **Vessel Owner/Fishing Master**

Request Port-out and Port-in



#### **Processor**

- Request Statement of Catch
- Request Catch Certificate Document



#### **Officer**

Approve Port-out / Port-in and Verify Weight

- Issuance Catch Declaration (CD)
- Issuance Movement Document (MD)
- Issuance Statement of Catch (SC)
- Issuance Catch Certificate Document (CC)
- View Reports and Manage KDEs

#### **eACDS on Mobile Application**



#### **eACDS-Catch Report App.**

Fishing Master/Vessel Owner







#### eACDS-Market App.

Seller and Buyer







#### REQUIREMENT on eACDS APPLICATIONS

- All Stakeholder must be registered with a central office to request to use the system.
- Using email address for login into