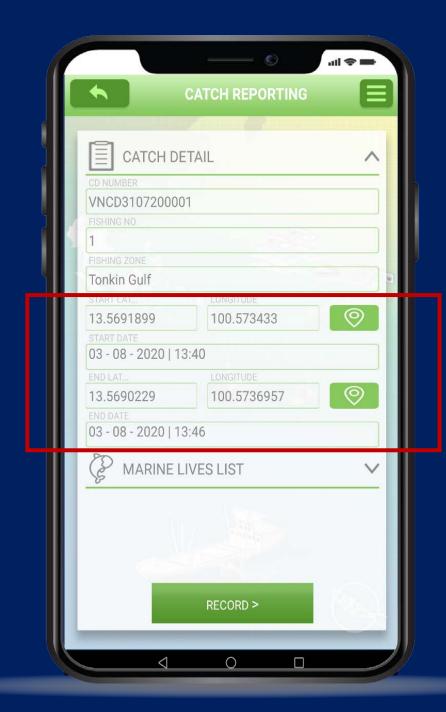

3

eACDS – Catch Report Application can get Date, Start – End Position by Operation

4

The eACDS – Catch Report Application for Transshipment at sea via QR-Code