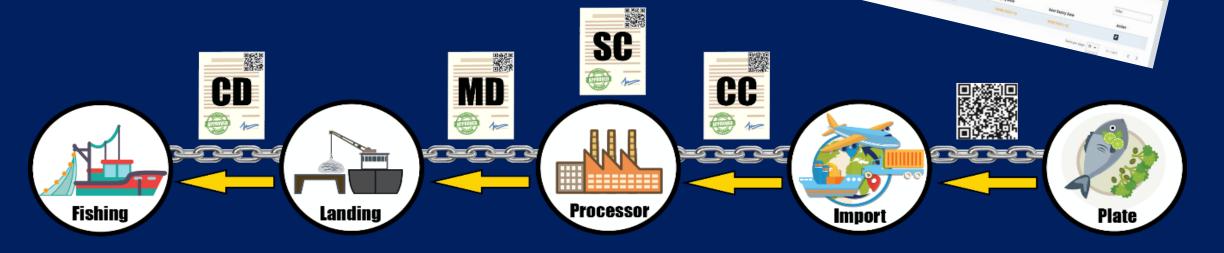

#### **eACDS SYSTEM FLOW CHART IN V ERSION 2**

PART CD PROCESS 1

PORT-OUT PERMISSION & ISSUANCE OF INITIAL CD

CATCH REPORT AT SEA

PORT-IN PERMISSION, CATCH VERIFICATION & ISSUANCE OF CD

-

PART MD

PART CC MD

ISSUANCE OF MOVEMENT DOCUMENT (MD)

PURCHASING FISH FOR LOCAL MARKET AND/OR PROCESSING PLANT

REQUEST FOR STATEMENT OF CATCH (SC)

ISSUANCE OF STATEMENT OF CATCH (SC)

EXPORT FISHERY PRODUCT ISSUANCE OF CATCH CERTIFICATION (CC)

REQUEST FOR CATCH CERTIFICATION (CC)