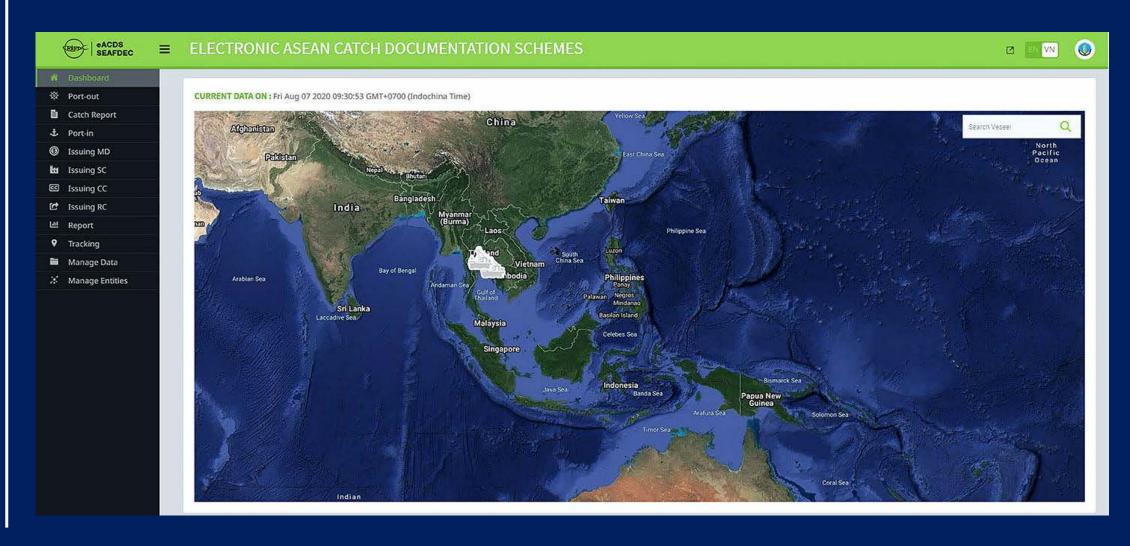

#### Status of Vessel (Online – Offline) on Mapping

7

#### Information and Timeline of Fishing Vessel Activities

8

#### Vessel Tracking System on eACDS → (Testing process)

9