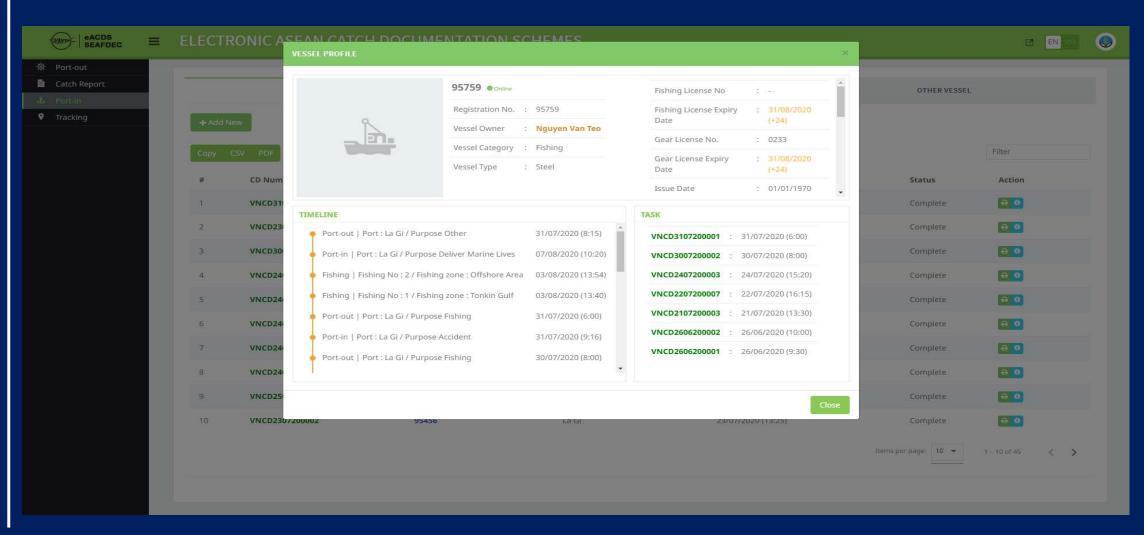

REQUEST FOR STATEMENT OF CATCH (SC)



ISSUANCE OF STATEMENT OF CATCH (SC)









EXPORT FISHERY PRODUCT ISSUANCE OF CATCH CERTIFICATION (CC)



REQUEST FOR CATCH CERTIFICATION (CC)









# CONCLUSION NEW FEATURE

ELECTRONIC ASEAN CATCH DOCUMENTATION SCHEME (eACDS):





VERSION 2

1

Request Port-out/Port-in by Vessel Owner / Fishing Master via Online webpage





Bilingual both eACDS
Web-based and eACDS
Mobile Application
(English – Local Language)





3

eACDS – Catch Report Application can get Date, Start – End Position by Operation

4

The eACDS – Catch Report Application for Transshipment at sea via QR-Code





#### DASHBOARD - Summary Report for Manager



6

#### Status of Vessel (Online – Offline) on Mapping



7

#### Information and Timeline of Fishing Vessel Activities



8

#### Vessel Tracking System on eACDS → (Testing process)



9

#### New Application on Mobile for Purchasing



# eACDS-Market App.

Seller and Buyer







# LET'S START HOW eACDS DOES IT WORK?







# THANK YOU