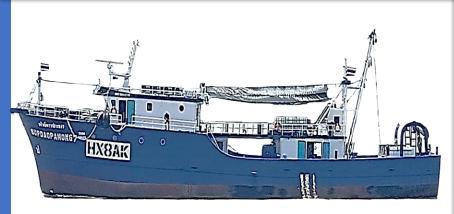

**Size: 279.6 GT** 

**Vessel marking:**: HX8AK

**Type: Otter board trawlers / Handliner** 

**IMO Number 8692110** Call sign: : HSN5696

**Current status** 

**Sold to Maldives** 