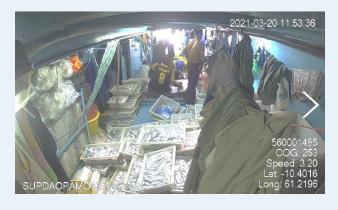

## **SUPDAOPAMONG 5**

**Vessel registration no.: 560001485** 

Size: 257.95 GT

**Vessel marking:**: HX4AK

**IMO Number** 8692275 Call sign: HSN5642

**Current status Sold to Maldives**  **SUPDAOPAMONG 7** 

**Vessel registration no.: 580000629** 

## **CCTVs**

**Coverage all onboard activity** 

CCTV 2

CCTV 3

- Record activity at all time
- Footage

# Electronic Monitoring system: EM

**CCTV Coverage** 

**Footage** 

**Vessel name** 

Thai registration no.

Date& Time(UTC)

COG Speed. Position