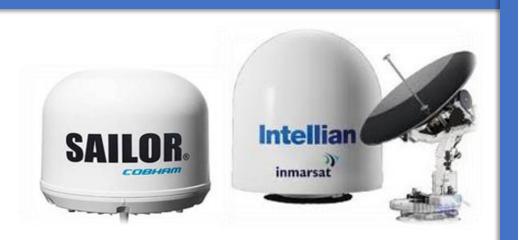

# **VSAT**

Frequency: KU-Band Service provider: SPEEDCAST

- > Satellites switching result in the instability of link
- The operation is in the rainy season causing degradation of satellite link
- > Inappropriate antenna size limit the improvement of link
- > Could only contact the FMC 3 times

# **Current system**

Frequency: KA-Band + L-Band

Service provider: INMARSAT

- No need to change satellite beam
- In bad weather, satellite link will change to a more stable L-band back up system
- Change antenna to a bigger size from 80 cm to 100 cm
- **→** Able to contact FMC all the time