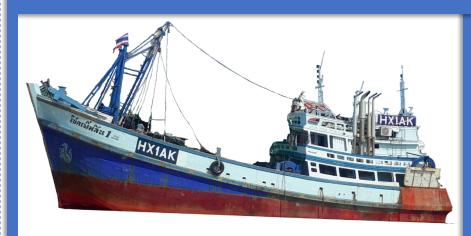

### **CHOKEPHOEMSIN 1**

Vessel registration no.: 390900099

**Size 230.22** 

**Vessel marking: HX1AK** 

Type: Otter board trawlers /Handliner Type: Otter board trawlers /Handliner Type: Otter board trawlers /Handliner

**IMO Number: 8546191** 

Call sign: HSN5625