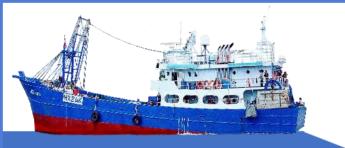

#### MANEENGERN 5

**Vessel registration no.: 520082776** 

Size 312.73

**Vessel marking: HX2AK** 

**IMO Number: 8540630** 

Call sign: HSN9398