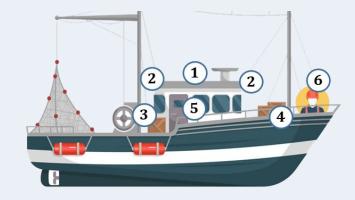

## **Technology involve**

**VMS/AIS**: track vessel route and position of vessels

**CCTV:** record activities related to fishing and transshipment at all time

## **CCTVs**

**Coverage all onboard activity** 

CCTV 2

CCTV 3

- Record activity at all time
- Footage

# Electronic Monitoring system: EM

**CCTV Coverage** 

**Footage** 

**Vessel name** 

Thai registration no.

Date& Time(UTC)

COG Speed. Position

#### **Sensors**

Drum rotation

Hatch

Photo snapshots

Drum rotation

Hatch

**Photo polling** 

Supply vessel transfer fuel to oversea fishing vessel