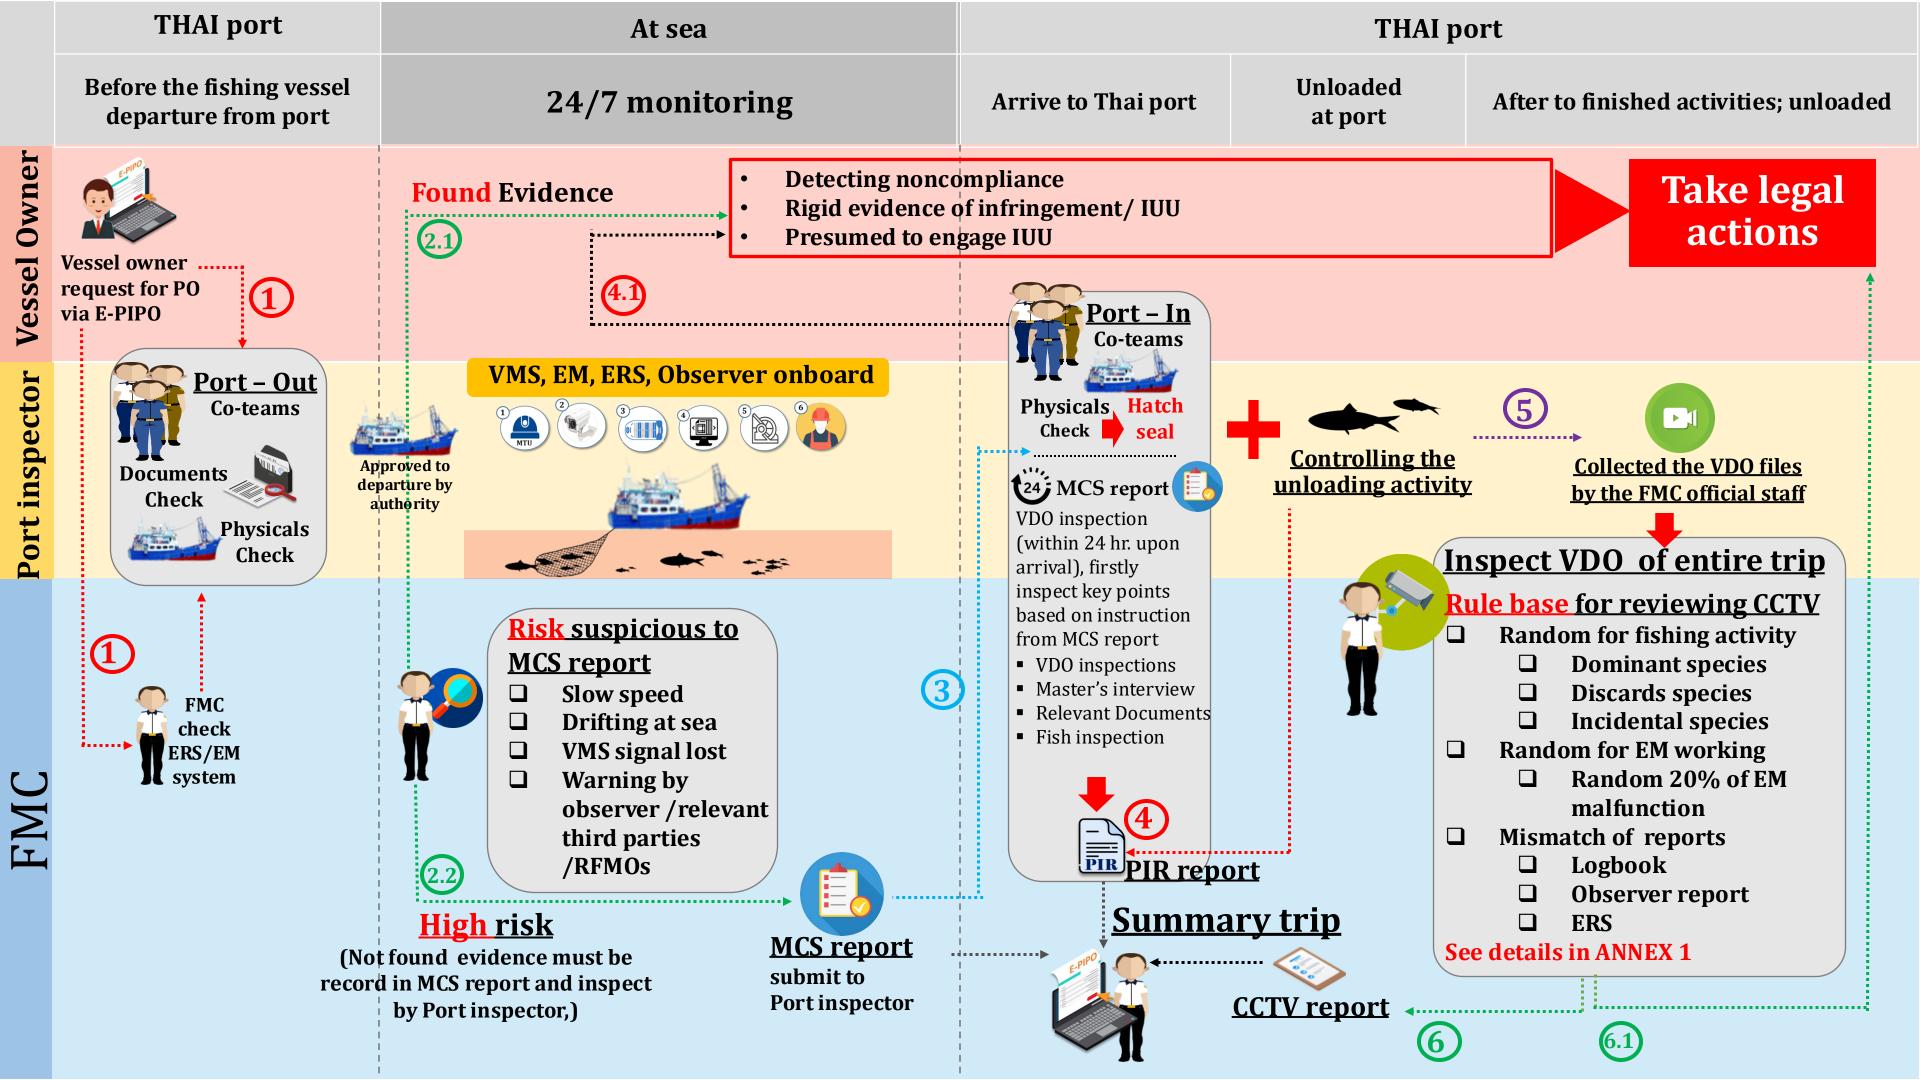

## **Monitoring & Cross-checking**

**STAFF** 

**Monitoring** 

Presumed to engage IUU

**Detecting noncompliance** 

Take legal actions

#### **Key suspicious**

- VMS signal loss (but in a period of compliance)
- Low speed, stop and steaming (high sea, EEZs of other coastal State)
- Encroach prohibited area/EEZ of coastal State
- mismatch of fish species / amount
- mismatch of other relevant information
- Warning by observer /relevant third parties /RFMOs
- transshipment

124; MCS report

MCS report submit to Port inspector

Before unloading

**Physical &** documents checking

VDO inspection (within 24 hr. upon arrival), firstly inspect key points based on instruction from MCS report

After unloading Fish

inspection at

all time

**Inspect VDO** of entire trip

**VDO** 

The operation of the Electronic Monitoring System

"For broadband satellite, In 2019 VSAT was found not be appropriate for using in SIOFA competence area and later it was replaced with Fleet Express"