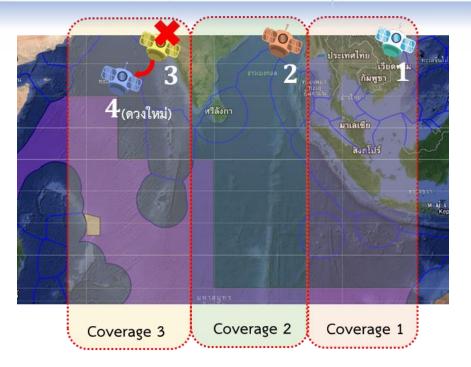

## **CCTVs**

**Coverage all onboard activity** 

CCTV 2

CCTV 3

- Record activity at all time
- Footage

# Electronic Monitoring system: EM

**CCTV Coverage** 

**Footage** 

**Vessel name** 

Thai registration no.

Date& Time(UTC)

COG Speed. Position