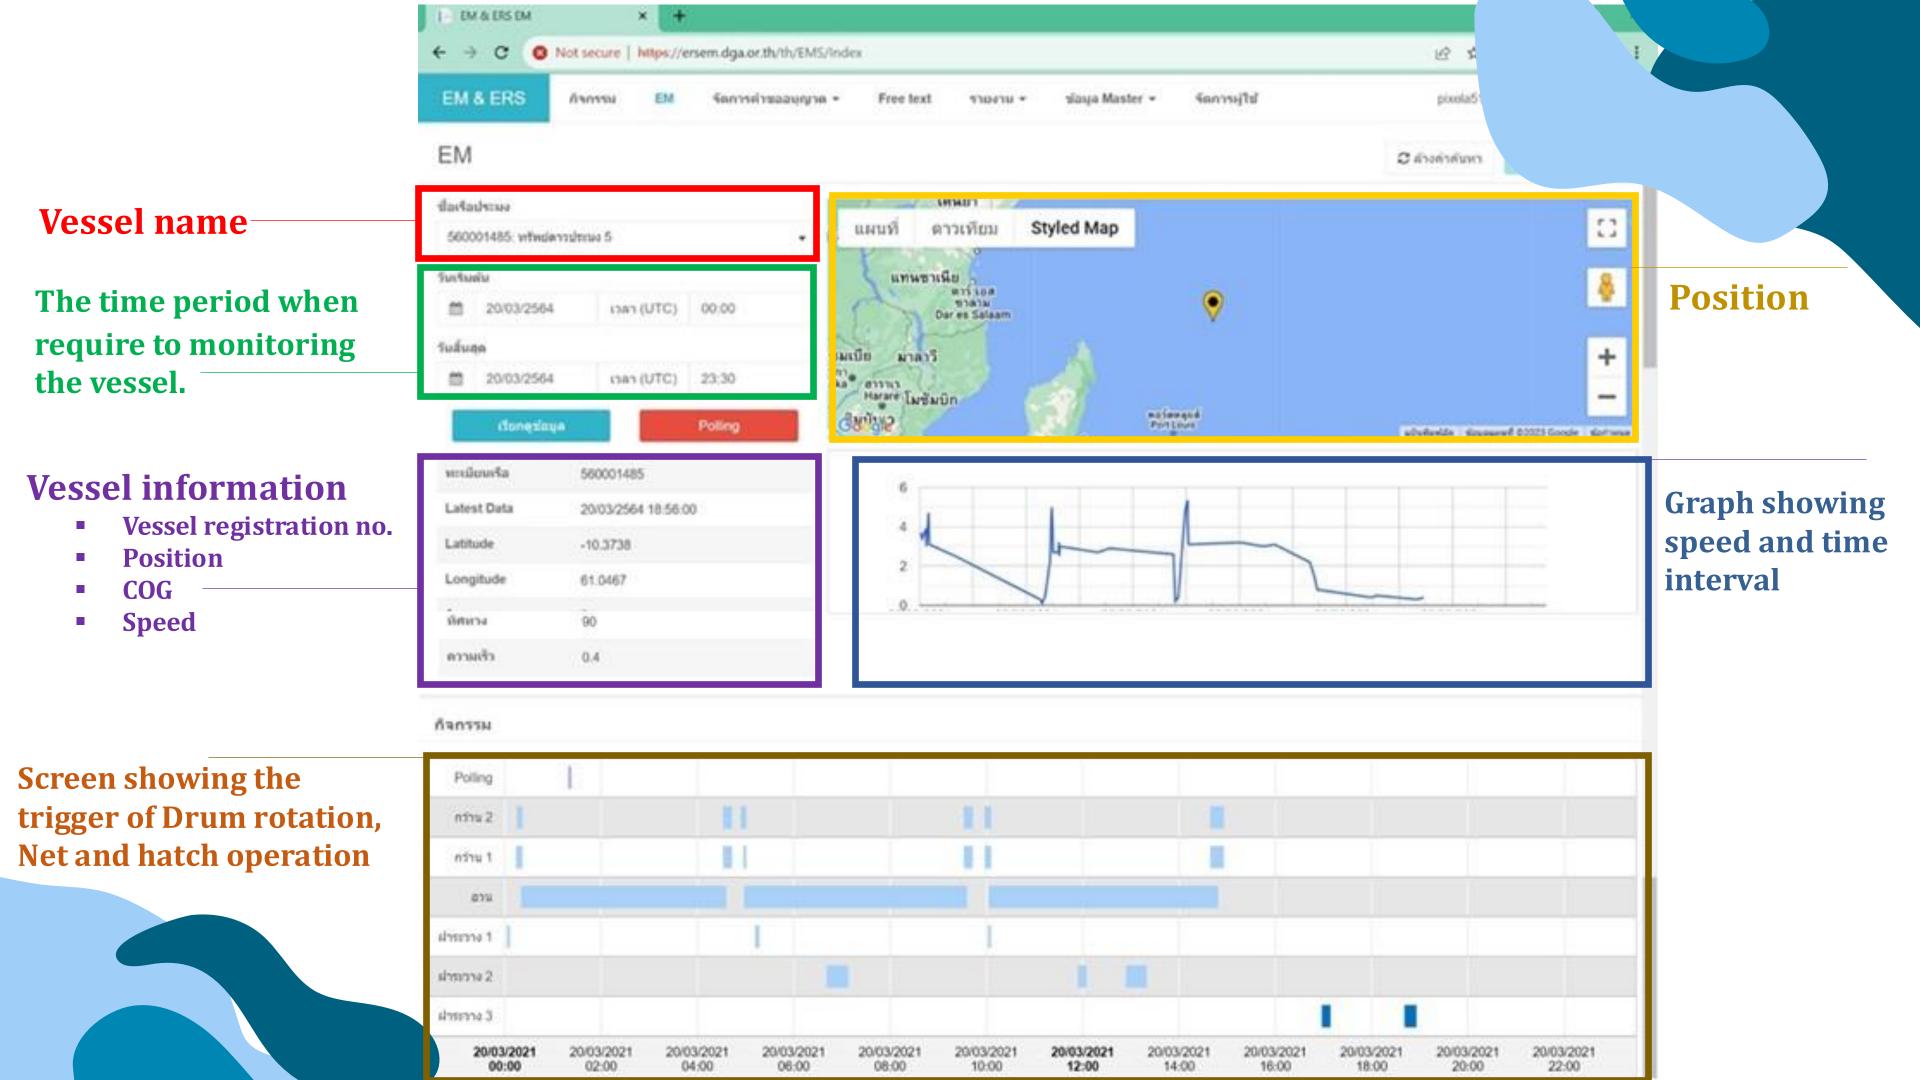

# Electronic Monitoring system: EM

**CCTV Coverage** 

**Footage** 

**Vessel name** 

Thai registration no.

Date& Time(UTC)

COG Speed. Position