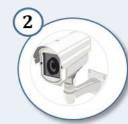

#### **Hatch sensors:**

monitoring usage hatch and fish hold

#### **Drum-rotation sensors:**

monitor fishing gear usage to indicate fishing activity (only FVs)

#### **Sensors**

Drum rotation

Hatch

Photo snapshots

Drum rotation

Hatch

**Photo polling** 

Supply vessel transfer fuel to oversea fishing vessel