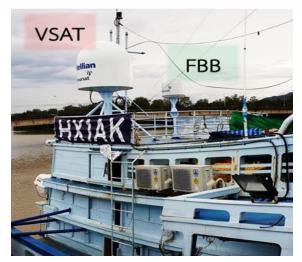

After unloading Fish

inspection at

all time

**Inspect VDO** of entire trip

**VDO** 

The operation of the Electronic Monitoring System

"For broadband satellite, In 2019 VSAT was found not be appropriate for using in SIOFA competence area and later it was replaced with Fleet Express"

First system

# **VSAT**

Frequency: KU-Band Service provider: SPEEDCAST

- > Satellites switching result in the instability of link
- The operation is in the rainy season causing degradation of satellite link
- > Inappropriate antenna size limit the improvement of link
- > Could only contact the FMC 3 times

# **Current system**

Frequency: KA-Band + L-Band

Service provider: INMARSAT

- No need to change satellite beam
- In bad weather, satellite link will change to a more stable L-band back up system
- Change antenna to a bigger size from 80 cm to 100 cm
- **→** Able to contact FMC all the time