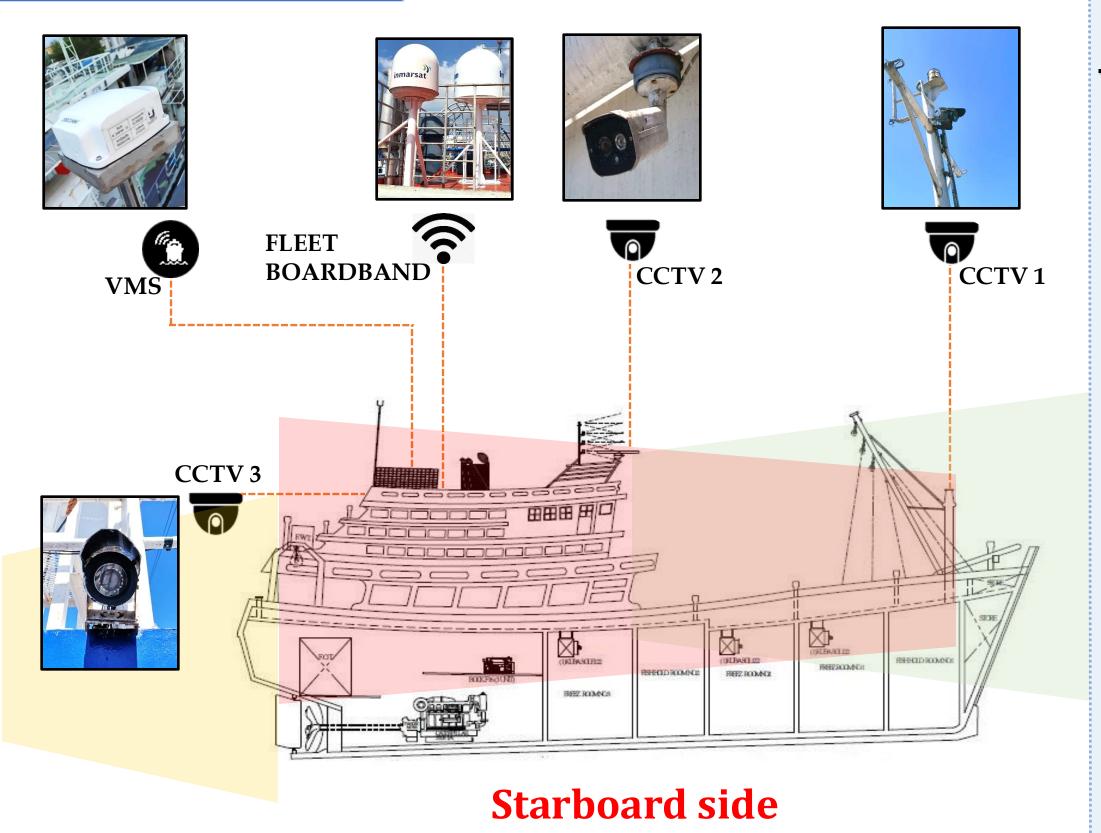

## **Technology involve**

**VMS/AIS**: track vessel route and position of vessels

**CCTV:** record activities related to fishing and transshipment at all time

## **CCTVs**

**Coverage all onboard activity** 

CCTV 2

CCTV 3

- Record activity at all time
- Footage