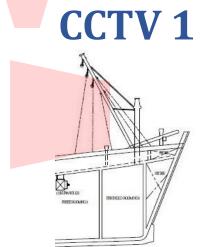

## **CCTVs**

**Coverage all onboard activity** 

CCTV 2

CCTV 3

- Record activity at all time
- Footage