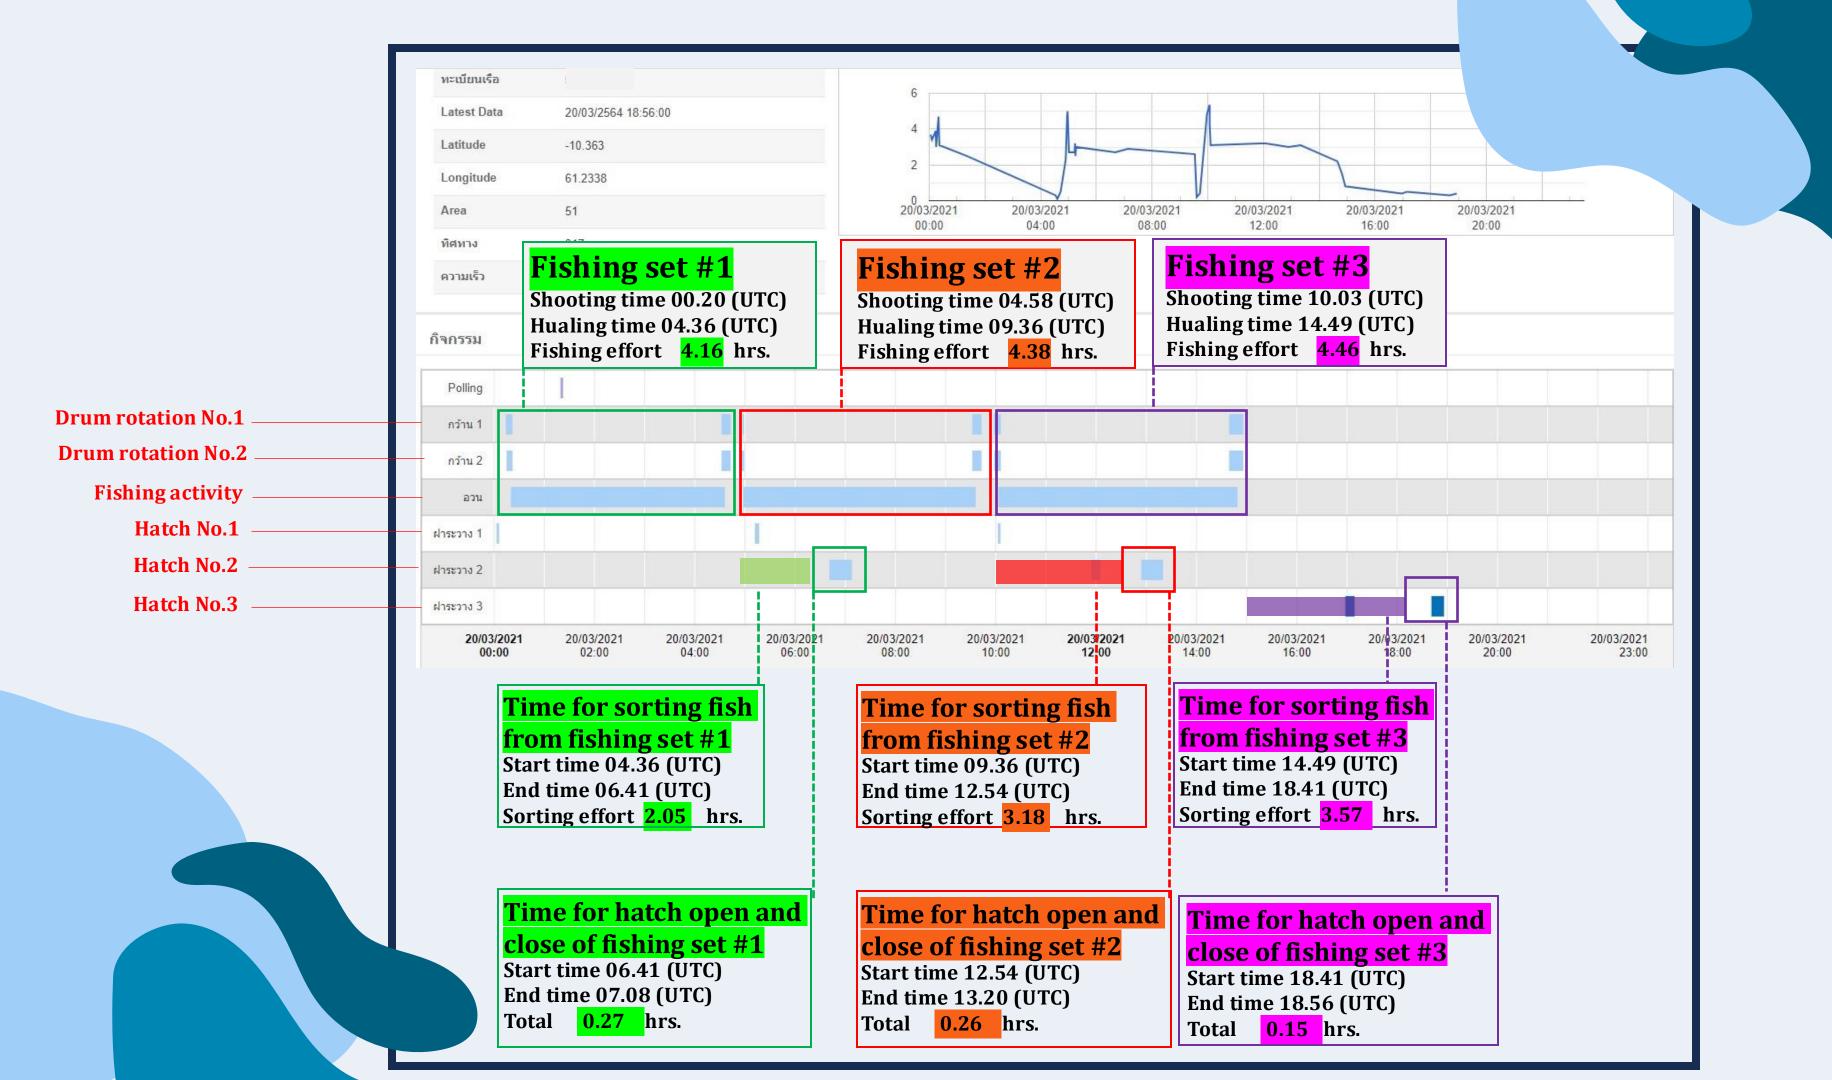

#### **Drum-rotation sensors:**

monitor fishing gear usage to indicate fishing activity (only FVs)

#### **Sensors**

Drum rotation

Hatch

Photo snapshots

Drum rotation

Hatch

**Photo polling** 

Supply vessel transfer fuel to oversea fishing vessel