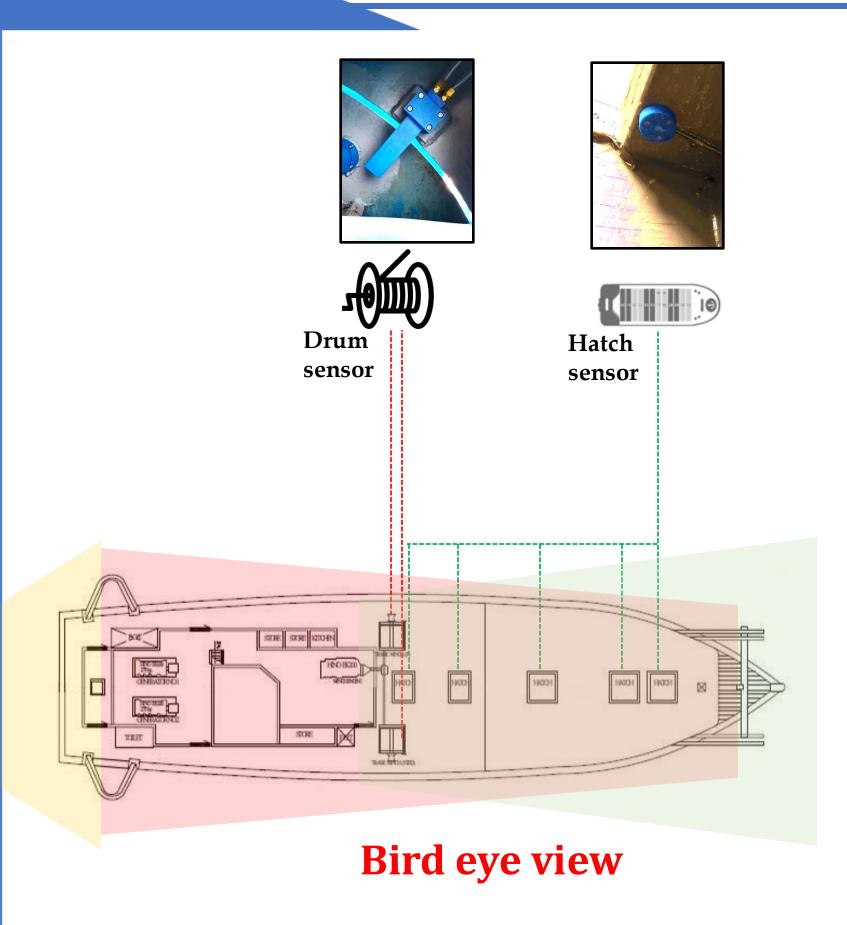

#### **Hatch sensors:**

monitoring usage hatch and fish hold

#### **Drum-rotation sensors:**

monitor fishing gear usage to indicate fishing activity (only FVs)

#### **Sensors**

Drum rotation

Hatch

Photo snapshots

Drum rotation

Hatch

**Photo polling** 

Supply vessel transfer fuel to oversea fishing vessel