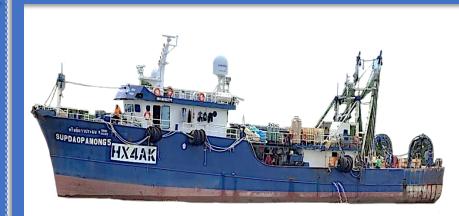

## **SUPDAOPAMONG 5**

**Vessel registration no.: 560001485** 

Size: 257.95 GT

**Vessel marking:**: HX4AK

**IMO Number** 8692275 Call sign: HSN5642

**Current status Sold to Maldives**  **SUPDAOPAMONG 7** 

**Vessel registration no.: 580000629** 