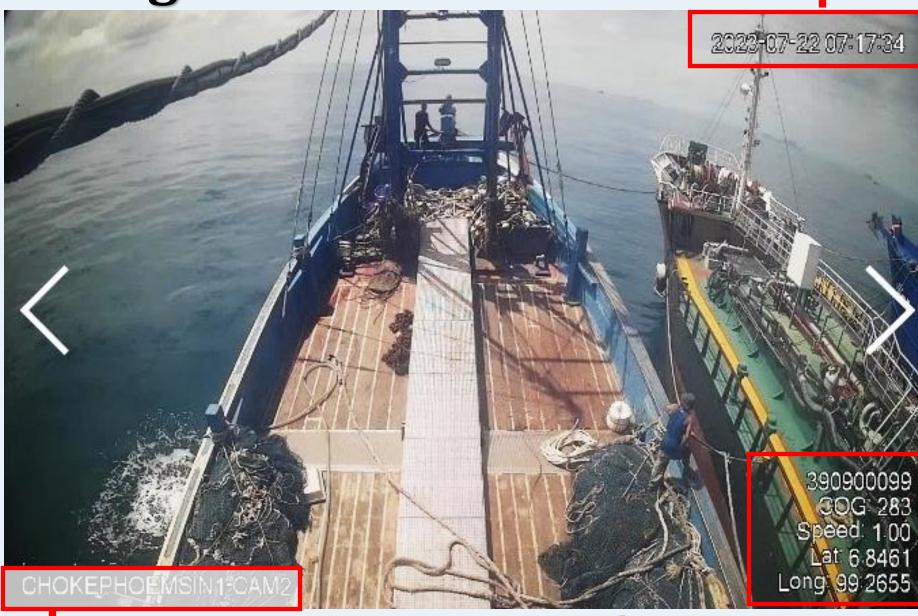

# Electronic Monitoring system: EM

**CCTV Coverage** 

**Footage** 

**Vessel name** 

Thai registration no.

Date& Time(UTC)

COG Speed. Position

### **CHOKEPHOEMSIN 1**

Vessel registration no.: 390900099

**Size 230.22** 

**Vessel marking: HX1AK** 

Type: Otter board trawlers /Handliner Type: Otter board trawlers /Handliner Type: Otter board trawlers /Handliner