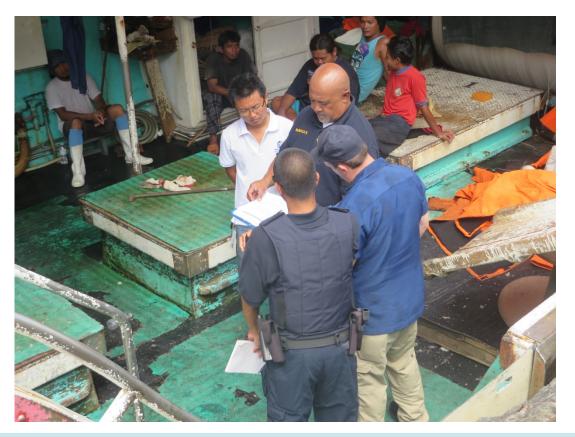

#### After the Boarding:

- Review information with boarding team for accuracy.
- Ensure you have all necessary documents and photos.
- The lead officer or inspector writes one report based on information provided by boarding team.

#### **Vessel Inspection Form**

- Complete the entire form.
- Indicate if information was not available or not applicable.
- Provide the master with a general summary of the inspection and a copy of the vessel inspection form.

Note: If any documents or catch will be seized, provide the master with a property receipt.