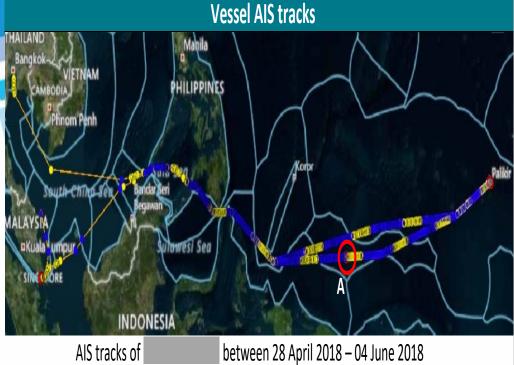

cuments:
  - 3.1 Copy of the transshipment declaration <u>and</u> copy of the valid vessels registration certificate <u>and</u> copy of fishing license of all donor vessels
  - 3.2 Document to verify fish on board such as catch certificate, etc.
- 4. Copy of the stowage plan
- 5. Copy of the port clearance
- 6. Copy of vessel master card and/or other legal documents identifying the captain or master

#### # vessel not wishing to land or transship/transit aquatic animals or aquatic animal #

- 1. Copy of the valid vessel registration
- 2. Copy of the port clearance
- 3. Copy of vessel master card and/or other legal documents identifying the captain or master
- 4. Vessel reparation plan stated port, repair category, ad repair duration (fixed engine, radio, and other accessories on board.





## Timeline

| Date           | Event       | Location          | Reported transnipments |
|----------------|-------------|-------------------|------------------------|
| 28Apr2018      | Left Port   | Bangkok, Thailand |                        |
| 08 – 23May2018 | In port     | Pohnpei, FSM      |                        |
| 26May2018      | Slow speeds | High Seas Pocket  |                        |
| 02-03Jun2018   | In port     | Singapore         |                        |

## Key Risks Description



B 5 donor fishing vessel trip dates appear to be misreported on the AREP and it is

A



ภาพแสดง ตำแหน่งของเรือ LAKE GLORY ไม่ปรากฏข้อมูล AIS ระหวางวันที่ 27/05/2018 เวลา 01:51 UTC บริเวณ 9° 6' 8" N, 123° 57' 51" E ความเร็ว 15.6 น็อต พบสัญญาณอีกครั้งเมื่อวันที่ 27/05/2018 เวลา 07:13 UTC