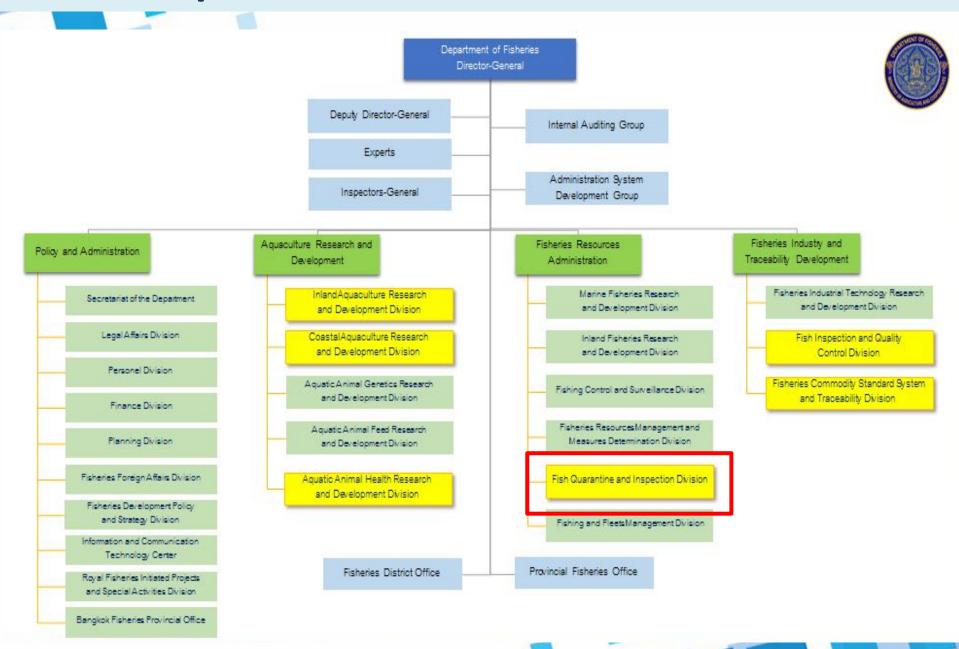

## **Department of Fisheries Structure**

## Fish Quarantine and Inspection Division (FQID)