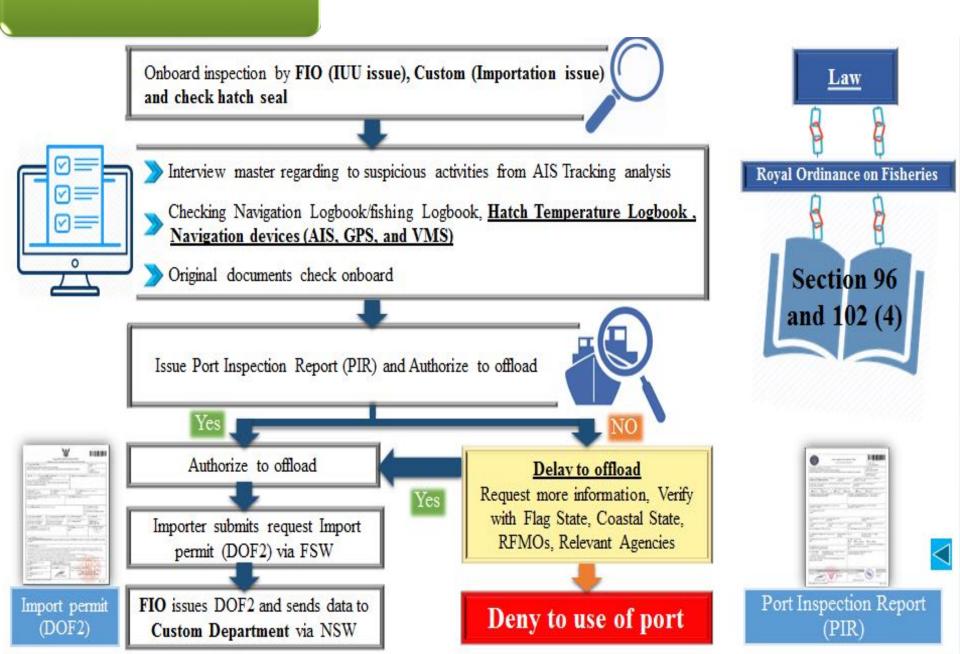

## **LEGAL FRAMEWORK**

**Section 94:** No person shall bring a non-Thai fishing vessel that has undertaken IUU fishing into the Kingdom

The Director-General shall have the power to publically issue a list of non-Thai fishing vessels that have undertaken IUU fishing based on the lists of IUU fishing vessels published by a foreign state or international organization

**Section 95**: A non-Thai fishing vessel wishing to import aquatic animals or aquatic animal products into the Kingdom shall notify in advance the competent official by no less than the period prescribed by the Minister. However, the Minister may not issue a notification requiring such advance notification longer than ninety-six hours before the fishing vessel arrives at a port.

Such fishing vessel shall notify the information and enter the port as prescribed by the Minister.

The competent official shall verify the data pursuant to paragraph one and notify the master of the vessel within the time period prescribed by the Minister, which shall be no longer than twenty-four hours ......

A fishing vessel which has submitted a notification but has not received a reply from a competent official under paragraph two shall be deemed permitted to enter a port.

In the case where a non-Thai vessel fails to comply with the rules under paragraph one, or where there is a cause for suspicion that the fishing vessel in question has undertaken an IUU fishing or has been involved in an IUU fishing, the competent official may deny the requested berthing or allow the requested berthing only in case of force majeure or distress relating to the safety of seamen or the fishing vessel, or for the purpose of inspecting the vessel and taking actions at least as effective against IUU fishing as denying the requested berthing.

Clause 3: Authorized fishing vessel shall enter a port which is in the list attached herewith this notification.

- (1) Cambodia-flagged Fishing vessel, Malaysia-flagged Fishing vessel, Myanmar-flagged Fishing vessel, and Indonesia-flagged Fishing vessel of which wishing to land aquatic animals or aquatic animal products into the Kingdom shall enter ports for inspection at ports in the list attached herewith this notification. After inspection by the competent officers, vessels shall be authorized to offload aquatic animals or aquatic animal products at ports which are registered under the Royal Ordinance on Fisheries B.E. 2558 (A.D. 2015).
- (2) A non-Thai fishing vessel which do not wish to land aquatic animals or aquatic animal products into the Kingdom shall enter ports for inspection at ports in the list attached herewith this notification. After, inspection by the competent officers, vessels are authorized to proceed requested activities at ports which are registered under the Royal Ordinance on Fisheries B.E. 2558 (A.D. 2015) or at any shipyard, repairing dock for vessel reparation.
- (3) Fishing vessel that is not in (1) wishing to land aquatic animals or aquatic animal products into the Kingdom shall enter ports for inspection and offloading at ports specified in the list attached with this notification only.