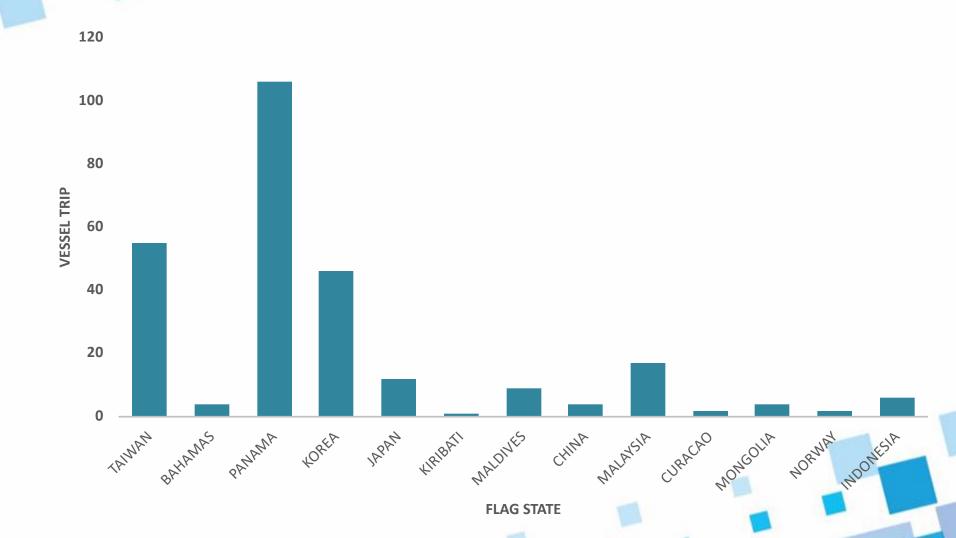

## Number and nationality of foreign vessels enter ports

| Flag     | carrier<br>vessel | fishing vessel |
|----------|-------------------|----------------|
| BAHAMAS  | 4                 |                |
| CHINA    | 4                 |                |
| CURACAO  | 2                 |                |
| JAPAN    | 1                 | 11             |
| KIRIBATI | 1                 |                |
| KOREA    | 48                |                |
| MALDIVES | 5                 | 4              |
| PANAMA   | 107               |                |
| MONGOLIA | 4                 |                |
| NORWAY   |                   | 2              |
| TAIWAN   |                   | 55             |
|          |                   |                |

#### Number of neighboring foreign vessels entered Thai ports in 2018