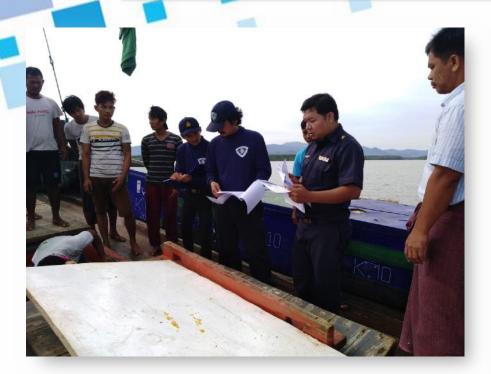

|

### PSM port inspection for International Vessel









### PSM port inspection at Choke Point for neighbouring countries vessel

















## 3. Offloading monitoring

The 2 agencies play role to control foreign flag vessel at port are Department of Fisheries (FIO and FIQD) and Custom Department



#### FIO and Custom

check hatch before start offloading



crosschecks weight of each donor vessel with stowage plan



#### FIO

seals every truck and issue ticket to control daily seals
the hatch when finish offloading



Import Movement Document (IMD)

#### FIQD

cuts seal and control actual weight and species at cold storage, approve Summary sizing in PPS system



#### **FIO**

issues IMD (Record actual weight and species)



## Tuna offloading monitoring











## Monitoring offloading of fish importation from neighboring country

















# COOPERATION AT NATIONAL LEVEL AND INTERNATIONAL LEVEL

##