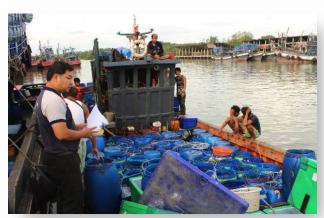

## **PSM** designated ports

The notification under Fisheries **Royal Ordinance section** assigned 25 PSM ports for port entry of foreign vessel

25 ports

International port (19 ports)

Neighboring port (6 ports)