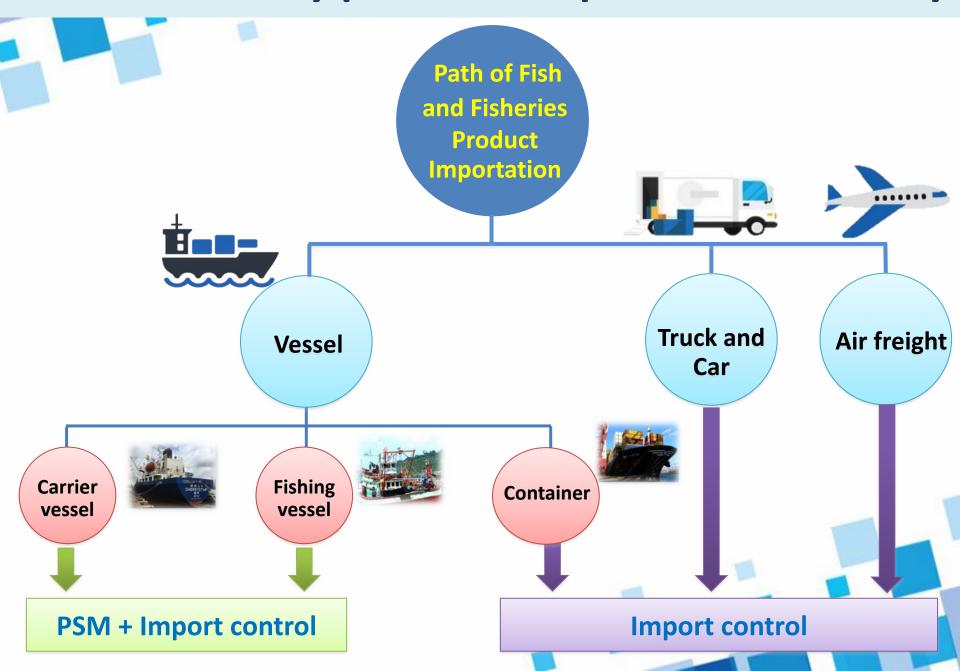

Port State Measure Implementation Group Fish Quarantine and Inspection Regional Center 1 (Chiang Rai)

Fish Quarantine and Inspection Regional Center 2 (Bangkok)

Fish Quarantine and Inspection Regional Center 3 (Songkhla)

#### **Seven Fish Inspection Offices (FIO)**

- 1. Chiang Mai
- 2. Tak
- 3. Mukdahan
- 4. Nong Khai
- 5. Nakhon Phanom 6. Surin
- 7. Ubon Ratchathani

#### **Ten Fish Inspection Offices (FIO)**

- 1. Ladkrabang
- 2. Sa Kaeo
- 3. Samut Sakhon
- 4. Chonburi
- 5. Chanthaburi
- 6. Trad
- 7. Kanchanaburi
- 8. Prachuap Khiri Khan
- 9. Suvarnabhumi Airport
- 10. Don Mueang Airport

#### **Seven Fish Inspection Offices (FIO)**

- 1. Hat Yai Airport
- 2. Sadao
- 3. Padang Besar
- 4. Phuket
- 5. Narathiwat
- 6. Satun

7. Ranong

## Fish and Fishery products Importation Pathway



# THE COMPETENT AUTHORITY RESPONSIBLE TO IMPLEMENT PSM AT NATIONAL LEVEL

# The competent authority responsible to implement PSM at national level

Fish Quarantine and Inspection Division (FQID)





**Port State Implementation Group** 





Fish Quarantine and Inspection Regional Center 3 (Songkhla) Phuket FIO, Ranong FIO, Satun FIO, Narathiwas FIO

## **Mission of PSM**

- Study, analyze and establish regulations and plan for inspection of foreign fishing vessel to assure that vessel and fish on board are not IUU
- 2. Cooperate with national and international organization for controlling of foreign fishing vessel
- Study and research on foreign fishing vessel entered to port and catch on board to comply with PSM and international regulation
- 4. Implement port state measure and other r