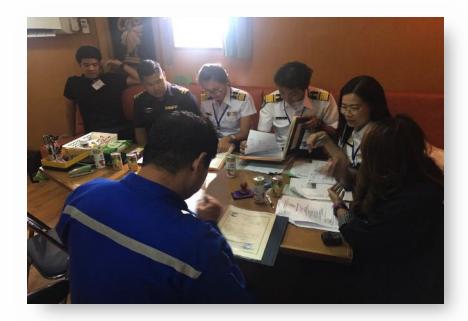

|

### PSM port inspection for International Vessel









### PSM port inspection at Choke Point for neighbouring countries vessel

















## 3. Offloading monitoring

The 2 agencies play role to control foreign flag vessel at port are Department of Fisheries (FIO and FIQD) and Custom Department



#### FIO and Custom

check hatch before start offloading



crosschecks weight of each donor vessel with stowage plan



#### FIO

seals every truck and issue ticket to control daily seals
the hatch when finish offloading



Import Movement Document (IMD)

#### FIQD

cuts seal and control actual weight and species at cold storage, approve Summary sizing in PPS system



#### **FIO**

issues IMD (Record actual weight and species)



## Tuna offloading monitoring











## Monitoring offloading of fish importation from neighboring countr