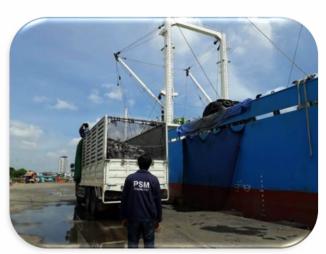

|

### PSM port inspection for International Vessel









### PSM port inspection at Choke Point for neighbouring countries vessel

















## 3. Offloading monitoring

The 2 agencies play role to control foreign flag vessel at port are Department of Fisheries (FIO and FIQD) and Custom Department



#### FIO and Custom

check hatch before start offloading



crosschecks weight of each donor vessel with stowage plan



#### FIO

seals every truck and issue ticket to control daily seals
the hatch when finish offloading



Import Movement Document (IMD)

#### FIQD

cuts seal and control actual weight and species at cold storage, approve Summary sizing in PPS system



#### **FIO**

issues IMD (Record actual weight and species)



## Tuna offloading monitoring











## Monitoring offloading of fish importation from neighboring country

















# COOPERATION AT NATIONAL LEVEL AND INTERNATIONAL LEVEL

## **Cooperation** at national level with other agencies

Custom Department



Marine Department



Port Authority of Thailand



Tuna importer and exporter

## **Gooperation** at regional level with other countries

## Flag, Coastal, Port States

iotc ctoi





- Vessel and catch
   Verification
- Report PIR and actual weight
- MOU

- VesselVerification
- IOTC e-PSM System
- Annual report to IOTC

VesselVerification

- Cooperation on the case among related countries
- Reality training for evidence collecting

## Share port inspection report (PIR) in 2018



## Share actual weight of tuna import via bulk carrier in 2018 (start in Feb 18)



|