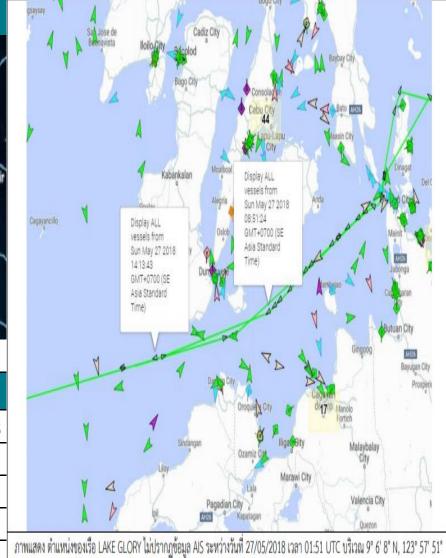

## Number and nationality of foreign vessels enter ports

| Flag     | carrier<br>vessel | fishing vessel |
|----------|-------------------|----------------|
| BAHAMAS  | 4                 |                |
| CHINA    | 4                 |                |
| CURACAO  | 2                 |                |
| JAPAN    | 1                 | 11             |
| KIRIBATI | 1                 |                |
| KOREA    | 48                |                |
| MALDIVES | 5                 | 4              |
| PANAMA   | 107               |                |
| MONGOLIA | 4                 |                |
| NORWAY   |                   | 2              |
| TAIWAN   |                   | 55             |
|          |                   |                |

#### Number of neighboring foreign vessels entered Thai ports in 2018