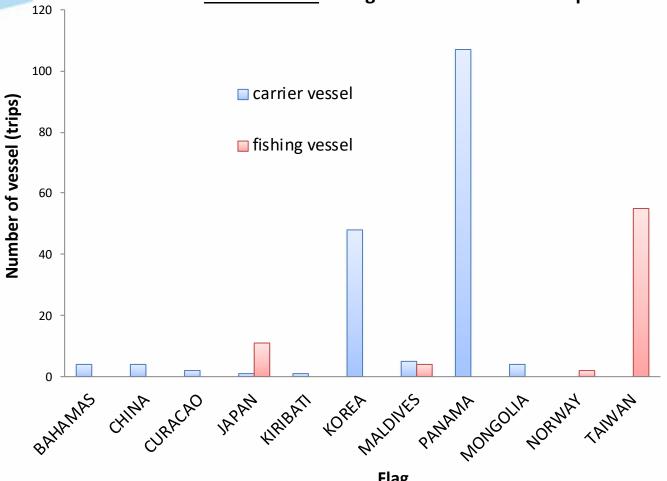

## Number and nationality of foreign vessels enter ports

| Flag     | carrier<br>vessel | fishing vessel |
|----------|-------------------|----------------|
| BAHAMAS  | 4                 |                |
| CHINA    | 4                 |                |
| CURACAO  | 2                 |                |
| JAPAN    | 1                 | 11             |
| KIRIBATI | 1                 |                |
| KOREA    | 48                |                |
| MALDIVES | 5                 | 4              |
| PANAMA   | 107               |                |
| MONGOLIA | 4                 |                |
| NORWAY   |                   | 2              |
| TAIWAN   |                   | 55             |
|          |                   |                |

## Number and nationality of foreign vessels enter ports