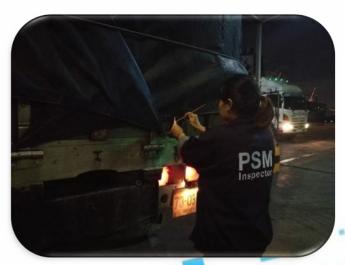

|

### PSM port inspection for International Vessel









### PSM port inspection at Choke Point for neighbouring countries vessel

















## 3. Offloading monitoring

The 2 agencies play role to control foreign flag vessel at port are Department of Fisheries (FIO and FIQD) and Custom Department



#### FIO and Custom

check hatch before start offloading



crosschecks weight of each donor vessel with stowage plan



#### FIO

seals every truck and issue ticket to control daily seals
the hatch when finish offloading



Import Movement Document (IMD)

#### FIQD

cuts seal and control actual weight and species at cold storage, approve Summary sizing in PPS system



#### **FIO**

issues IMD (Record actual weight and species)



## Tuna offloading monitoring











## Monitoring offloading of fish importation from neighboring country

















# COOPERATION AT NATIONAL LEVEL AND INTERNATIONAL LEVEL

## **Cooperation** at national level with other agencies

Custom Department



Marine Department



Port Authority of Thailand



Tuna importer and exporter

## **Gooperation** at regional level with other countries

## Flag, Coastal, Port States

iotc ctoi





- Vessel and catch
   Verification
- Report PIR and actual weight
- MOU

- VesselVerification
- IOTC e-PSM System
- Annual report to IOTC

VesselVerification

- Cooperation on the case among related countries
- Reality training for evidence collecting

## Share port inspection report (PIR) in 2018



## Share actual weight of tuna import via bulk carrier in 2018 (start in Feb 18)



| C