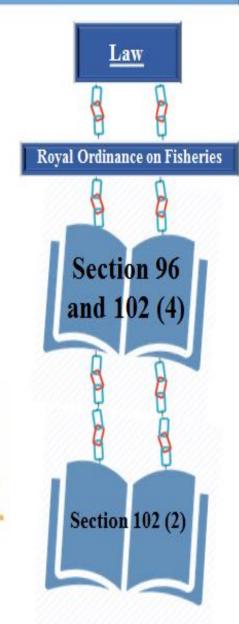

## **LEGAL FRAMEWORK**

**Section 94:** No person shall bring a non-Thai fishing vessel that has undertaken IUU fishing into the Kingdom

The Director-General shall have the power to publically issue a list of non-Thai fishing vessels that have undertaken IUU fishing based on the lists of IUU fishing vessels published by a foreign state or international organization

**Section 95**: A non-Thai fishing vessel wishing to import aquatic animals or aquatic animal products into the Kingdom shall notify in advance the competent official by no less than the period prescribed by the Minister. However, the Minister may not issue a notification requiring such advance notification longer than ninety-six hours before the fishing vessel arrives at a port.