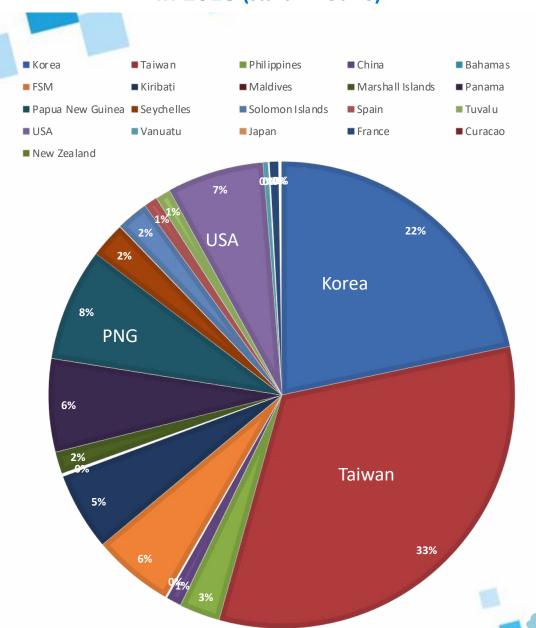

## Number and nationality of foreign vessels enter ports

| Flag     | carrier<br>vessel | fishing vessel |
|----------|-------------------|----------------|
| BAHAMAS  | 4                 |                |
| CHINA    | 4                 |                |
| CURACAO  | 2                 |                |
| JAPAN    | 1                 | 11             |
| KIRIBATI | 1                 |                |
| KOREA    | 48                |                |
| MALDIVES | 5                 | 4              |
| PANAMA   | 107               |                |
| MONGOLIA | 4                 |                |
| NORWAY   |                   | 2              |
| TAIWAN   |                   | 55             |
|          |                   |                |

## Number and nationality of foreign vessels enter ports

#### Number of neighboring foreign vessels entered Thai ports in 2018