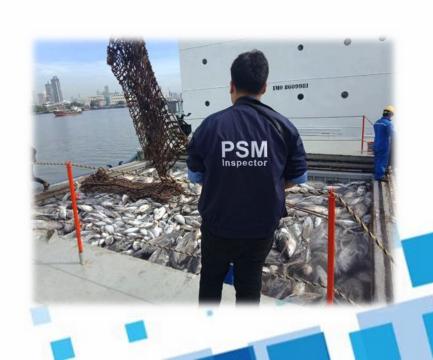

## **Mission of PSM**

- Study, analyze and establish regulations and plan for inspection of foreign fishing vessel to assure that vessel and fish on board are not IUU
- 2. Cooperate with national and international organization for controlling of foreign fishing vessel
- Study and research on foreign fishing vessel entered to port and catch on board to comply with PSM and international regulation
- 4. Implement port state measure and other related regulations
- 5. Support other organizations follow assignment