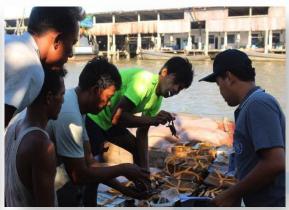

## **PSM** designated ports

The notification under Fisheries **Royal Ordinance section** assigned 25 PSM ports for port entry of foreign vessel

25 ports

International port (19 ports)

Neighboring port (6 ports)