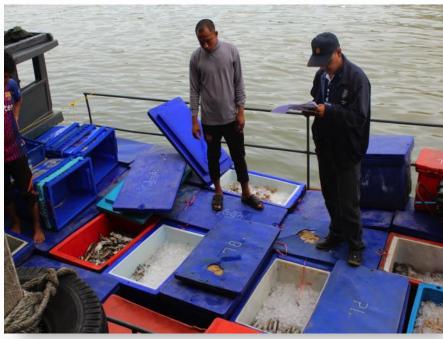

|

### PSM port inspection for International Vessel









### PSM port inspection at Choke Point for neighbouring countries vessel

















## 3. Offloading monitoring

The 2 agencies play role to control foreign flag vessel at port are Department of Fisheries (FIO and FIQD) and Custom Department



#### FIO and Custom

check hatch before start offloading



crosschecks weight of each donor vessel with stowage plan



#### FIO

seals every truck and issue ticket to control daily seals
the hatch when finish offloading



Import Movement Document (IMD)

#### FIQD

cuts seal and control actual weight and species at cold storage, approve Summary sizing in PPS system



#### **FIO**

issues IMD (Record actual weight and species)



## Tuna offloading monitoring











## Monitoring offloading of fish importation from neighboring country

















# COOPERATION AT NATIONAL LEVEL AND INTERNATIONAL LEVEL

## *