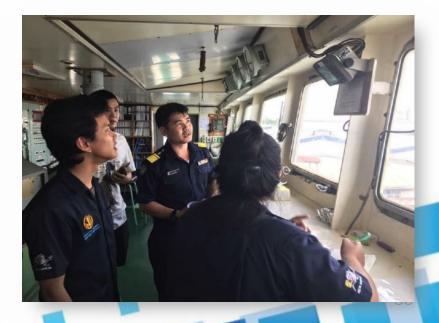

|

### PSM port inspection for International Vessel









### PSM port inspection at Choke Point for neighbouring countries vessel

















## 3. Offloading monitoring

The 2 agencies play role to control foreign flag vessel at port are Department of Fisheries (FIO and FIQD) and Custom Department



#### FIO and Custom

check hatch before start offloading



crosschecks weight of each donor vessel with stowage plan



#### FIO

seals every truck and issue ticket to control daily seals
the hatch when finish offloading



Import Movement Document (IMD)

#### FIQD

cuts seal and control actual weight and species at cold storage, approve Summary sizing in PPS system



#### **FIO**

issues IMD (Record actual weight and species)



## Tuna offloading monitoring











## Monitoring offloading of fish importation from neighboring country