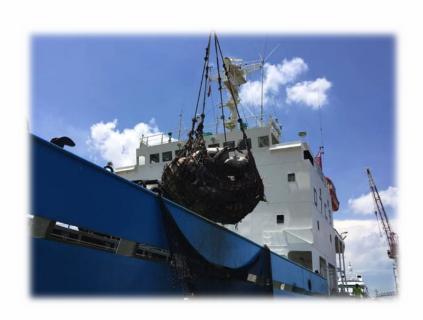

# IMPLEMENTATION OF PSM IN THAILAND





## OUTLINE

- ☐ The competent authority responsible to implement PSM at national level
- Legal framework
- Inspection scheme
- Cooperation at national level and international level

## **Department of Fisheries Structure**



## Fish Quarantine and Inspection Division (FQID)



## Administration Support Branch

Fish import and Export Control Group

Fish Inspector and Quarantine Group

Port State Measure Implementation Group Fish Quarantine and Inspection Regional Center 1 (Chiang Rai)

Fish Quarantine and Inspection Regional Center 2 (Bangkok)

Fish Quarantine and Inspection Regional Center 3 (Songkhla)

#### **Seven Fish Inspection Offices (FIO)**

- 1. Chiang Mai
- 2. Tak
- 3. Mukdahan
- 4. Nong Khai
- 5. Nakhon Phanom 6. Surin
- 7. Ubon Ratchathani

#### **Ten Fish Inspection Office