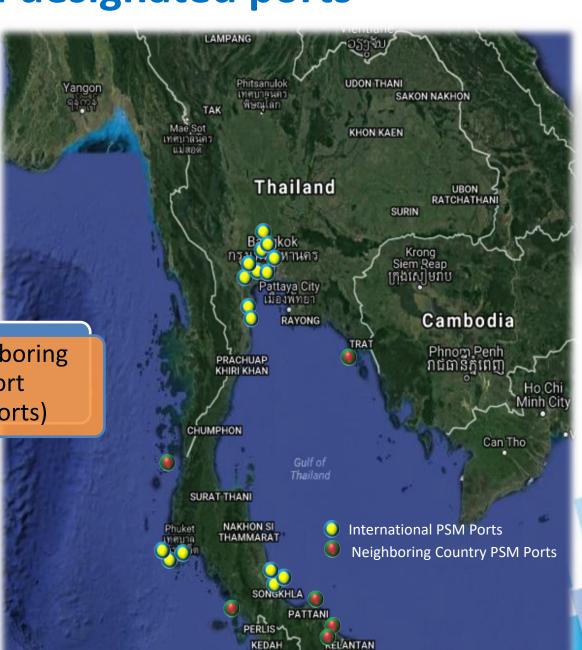

## **PSM** designated ports

The notification under Fisheries **Royal Ordinance section** assigned 25 PSM ports for port entry of foreign vessel

25 ports

International port (19 ports)

Neighboring port (6 ports)