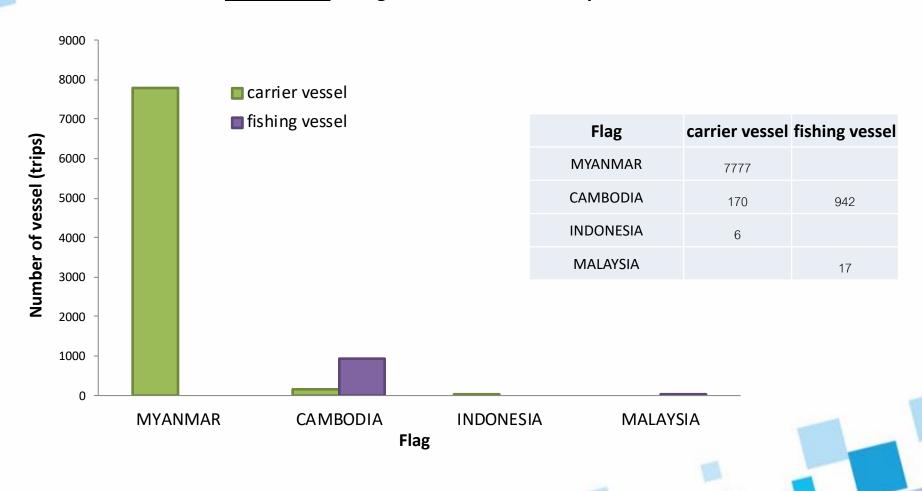

hing vessel |
|----------|-------------------|----------------|
| BAHAMAS  | 4                 |                |
| CHINA    | 4                 |                |
| CURACAO  | 2                 |                |
| JAPAN    | 1                 | 11             |
| KIRIBATI | 1                 |                |
| KOREA    | 48                |                |
| MALDIVES | 5                 | 4              |
| PANAMA   | 107               |                |
| MONGOLIA | 4                 |                |
| NORWAY   |                   | 2              |
| TAIWAN   |                   | 55             |
|          |                   |                |

Flag

## Number and nationality of foreign vessels enter ports

#### Number of neighboring foreign vessels entered Thai ports in 2018



## **PSM** designated ports

The notification under Fisheries **Royal Ordinance section** assigned 25 PSM ports for port entry of foreign vessel

25 ports

International port (19 ports)

Neighboring port (6 ports)





## **LEGAL FRAMEWORK**





**Section 94:** No person shall bring a non-Thai fishing vessel that has undertaken IUU fishing into the Kingdom

The Director-General shall have the power to publically issue a list of non-Thai fishing vessels that have undertaken IUU fishing based on the lists of IUU fishing vessels published by a foreign state or international organization



Notification of the Department of Fisheries

Prescribing the List of Non-Thai Flagged Fishing Vessels Engaged in Illegal Fishing (No. 6)

B.E. 2562 (2019)

By virtue of paragraph two of Article 94 of the