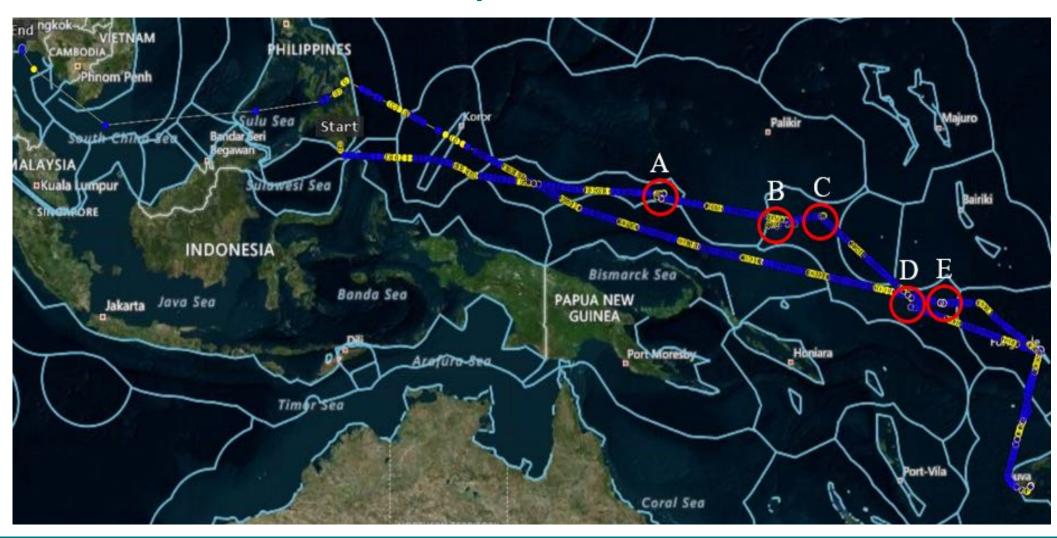

### AREP ANALYSIS AND RISK ASSESSMENT

- Verifying the carrier vessel's identity
  - Vessel name, flag state, vessel type
  - IMO, MMSI, IRCS
  - RFMO authorisation / IUU blacklist check

- Tracking analysis to confirm vessel activities
  - Carrier vessel activities using AIS data
  - Confirm transhipment port and dates
  - Last port call and date of last port call
  - At-sea proximity analysis

#### AREP ANALYSIS AND RISK ASSESSMENT

 Tracking analysis to confirm vessel compliance with relevant regulations

- Donor fishing vessel analysis
- Compliance with regional and national regulations, closed areas/closed seasons
- Compliance with licenses/ authorisations
- Identify risks in vessel behaviour (slow speeds, gaps)
- Recommendations for follow-up investigation
  - Requesting more documentations (vessel logbook, vessel licenses, VMS data)
- Produce overall risk assessment

## Analyse the carrier vessel's tracks to ensure all vessel activities are correctly reported in the AREP and to identify risks

Slow speeds at sea - did the carrier manoeuvre at slow speeds without reporting a transhipment?

## AIS ANALYSIS – UNREPORTED/MISREPORTED ACTIVITIES

Did the vessel make any unreported port calls?

Or its last port call was misreported on the AREP?