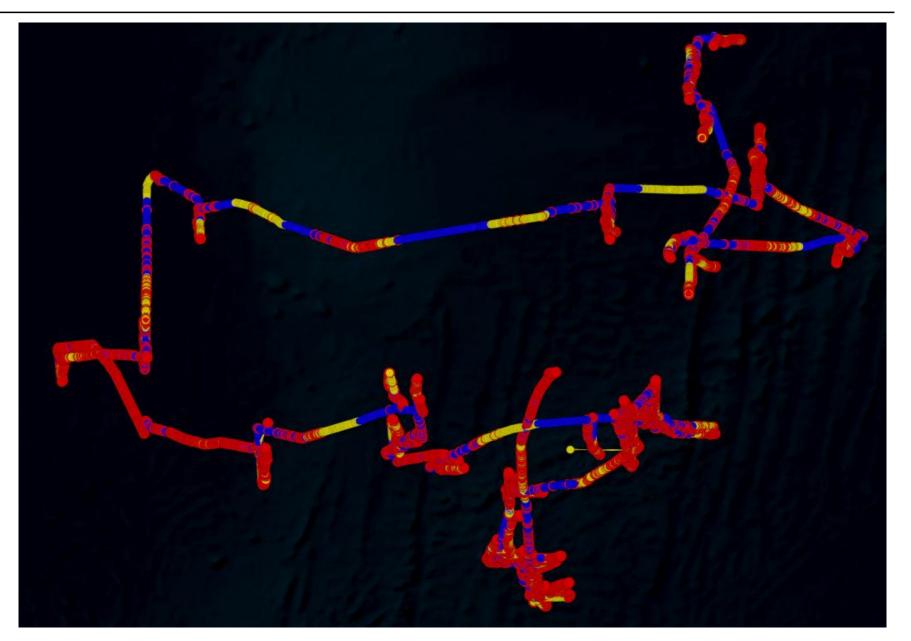

## DONOR FISHING VESSEL'S TRACK ANALYSIS – PURSE SEINE

• If the vessel entering port is a carrier vessel, the activities and compliance of all contributing donor vessels needs to be verified

## PURSE SEINE VESSEL TRACK ANALYSIS

1 nautical mile

10 nautical miles

### AIS ANALYSIS – FISHING ACTIVITY

- Was the donor fishing vessel's identity properly reported?
- Where did it catch its fish and was it properly reported?

### AIS ANALYSIS – DONOR FISHING VESSELS – WHAT TO LOOK FOR

- Tracking analysis to confirm vessel activity
  - fishing trip dates
  - catch areas
  - transhipment dates
- Also observe if the donor fishing vessel:
  - had risky gaps in AIS transmission
  - operated and fished in areas not declared on the AREP
  - operated in closed areas or marine protected areas
  - met with another vessel where a possible transhipment could have occurred