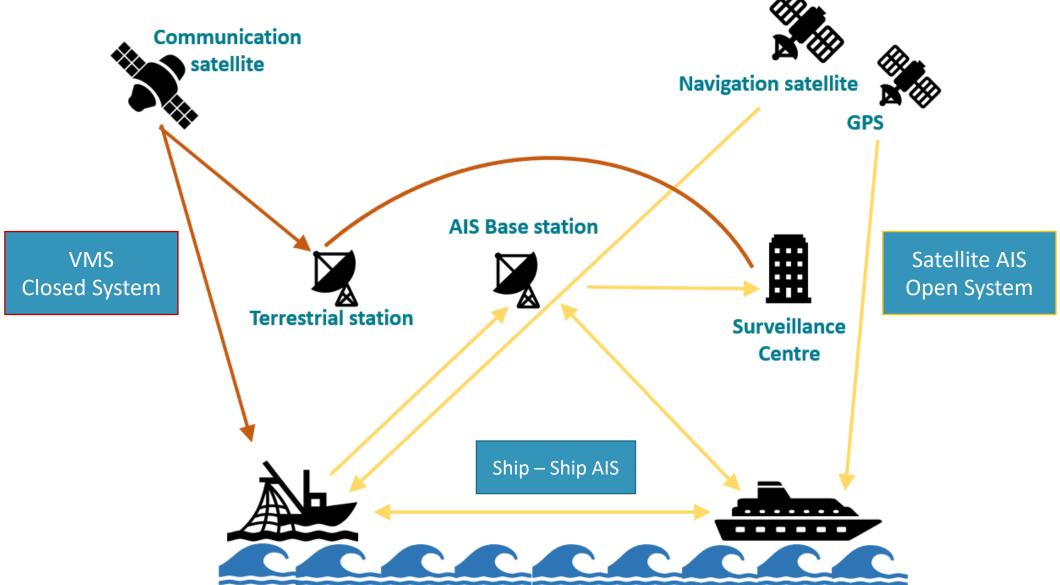

## SEAFDEC - SOUTHEAST ASIAN FISHERIES DEVELOPMENT CENTER

REGIONAL TRAINING ON PORT STATE MEASURES IMPLEMENTATION FOR INSPECTOR
JULY 2019

- AIS not required on all vessels so it does not give the entire picture
- AIS is not tamper-proof, vessels can transmit poor, false or incomplete identity data
- AIS transponders can be turned off
- Manual data entry can lead to false identity

**Vessel Name:** 

**MMSI:** 

IMO:

Call Sign:

- AIS transmission amount vary by device and area: busy areas and ports with heavy AIS transmission or areas with poor satellite coverage can cause missing data
- Vessels can spoof transmissions of positional data
- Data corruption

## **VESSEL MONITORING SYSTEM (VMS)**

- intended for fishing vessels to monitor compliance at sea
- VMS is confidential, regulated by the fisheries authorities or governments
- Messages are encrypted and secure
- satellite-based system, designed to store data and positional information until a receiver is available to pick up their transmission so data is not missed

**Vessel Monitoring System** 

- Data is confidential and not available to public
- VMS data has to be requested which can take time
- Polling rates of transmission is typically once per hour, whereas AIS can be very frequent
- VMS units are expensive, transmission costs are high so many small fishing vessels are not equipped with VMS