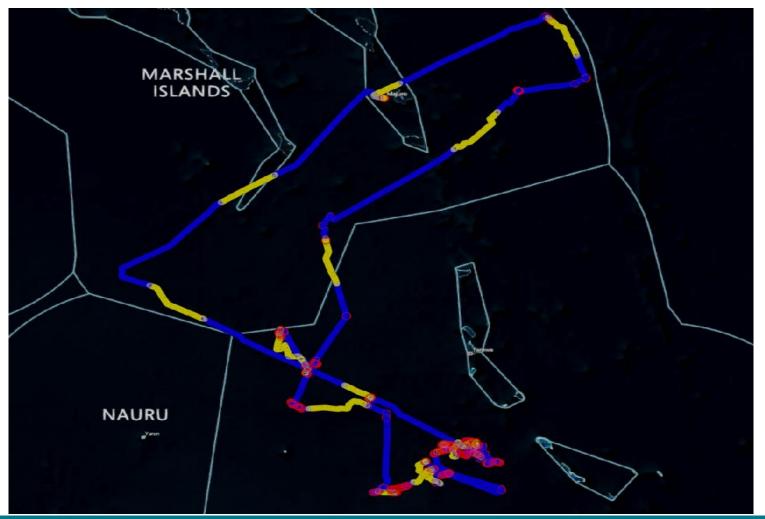

## DONOR FISHING VESSEL'S TRACK ANALYSIS – PURSE SEINE

• If the vessel entering port is a carrier vessel, the activities and compliance of all contributing donor vessels needs to be verified

### AIS ANALYSIS – DONOR FISHING VESSELS – WHAT TO LOOK FOR

- Tracking analysis to confirm vessel activity
  - fishing trip dates
  - catch areas
  - transhipment dates
- Also observe if the donor fishing vessel:
  - had risky gaps in AIS transmission
  - operated and fished in areas not declared on the AREP
  - operated in closed areas or marine protected areas
  - met with another vessel where a possible transhipment could have occurred