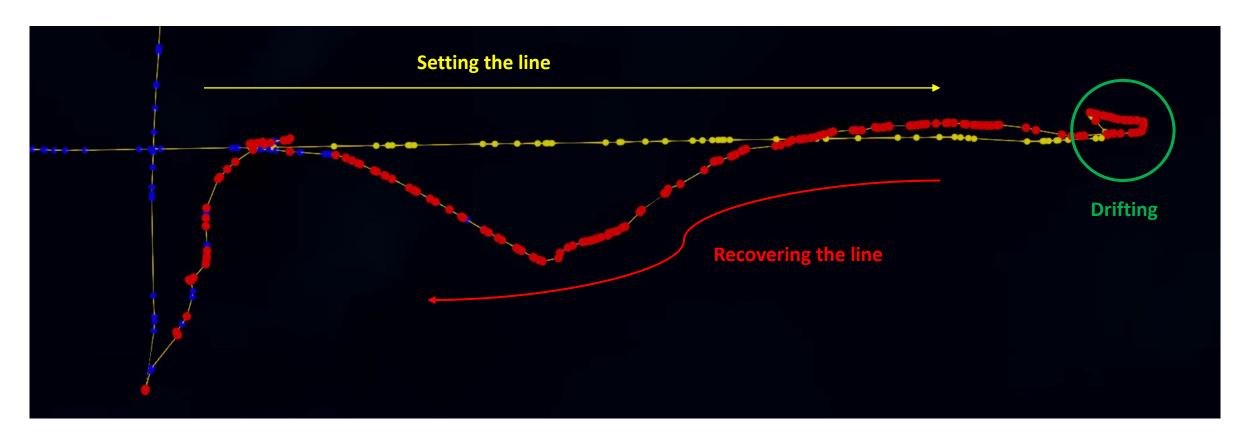

er vessel (short period of slow speeds)





## • Gap/s in transmission







- Gaps in AIS transmission can happen while transiting busy areas where transmission couldn't be picked up by the satellite, especially in busy ports/channels
- AIS could be turned off to hide the vessel's position
- AIS transmission was corrupted

## AIS ANALYSIS – UNREPORTED/MISREPORTED ACTIVITIES





Did the vessel make any unreported port calls?

Or its last port call was misreported on the AREP?







## AIS ANALYSIS

**Donor Fishing Vessels** 

## DONOR FISHING VESSEL'S TRACK ANALYSIS – PURSE SEINE





• If the vessel entering port is a carrier vessel, the activities and compliance of all contributing donor vessels needs to be verified



## PURSE SEINE VESSEL TRACK ANALYSIS







1 nautical mile







10 nautical miles

## LONGLINE AIS TRACKS DURING FISHING TRIP







### AIS ANALYSIS – FISHING ACTIVITY





- Was the donor fishing vessel's identity properly reported?
- Where did it catch its fish and was it properly reported?



### AIS ANALYSIS – DONOR FISHING VESSELS – WHAT TO LOOK FOR





- Tracking analysis to confirm vessel activity
  - fishing trip dates
  - catch areas
  - transhipment dates
- Also observe if the donor fishing vessel:
  - had risky gaps in AIS transmission
  - operated and fished in areas not declared on the AREP
  - operated in closed areas or marine protected areas
  - met with another vessel where a possible transhipment could have occurred

## AIS ANALYSIS - DONOR FISHING VESSELS - RISKS & RECOMMENDATIONS





- Misreported fishing trip dates
  - Confirm