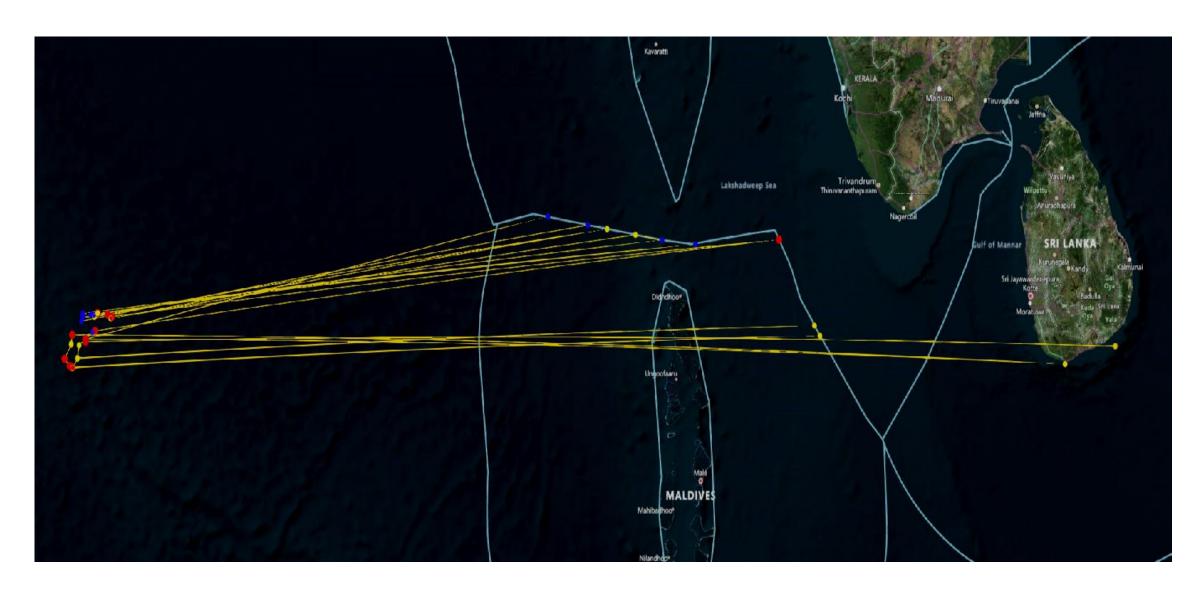

## DONOR FISHING VESSEL'S TRACK ANALYSIS – PURSE SEINE

• If the vessel entering port is a carrier vessel, the activities and compliance of all contributing donor vessels needs to be verified

## PURSE SEINE VESSEL TRACK ANALYSIS

1 nautical mile

10 nautical miles