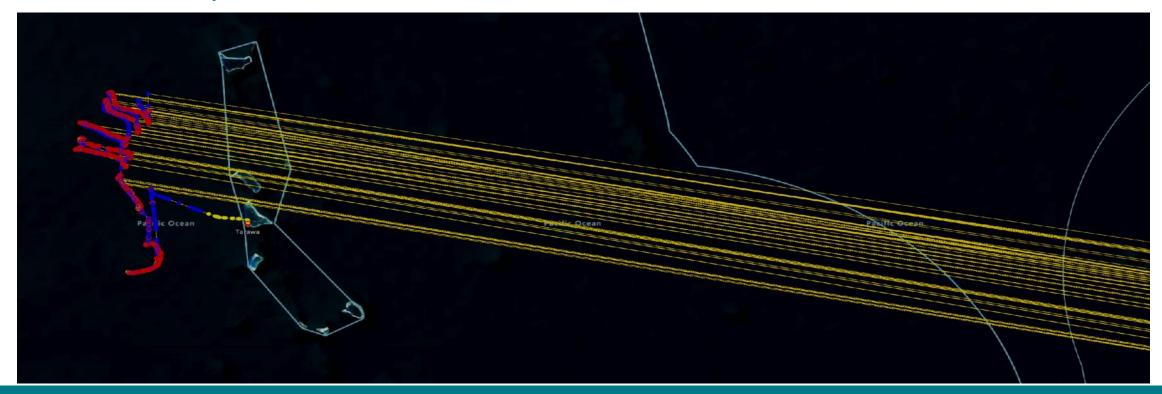

## • Gap/s in transmission

- Gaps in AIS transmission can happen while transiting busy areas where transmission couldn't be picked up by the satellite, especially in busy ports/channels
- AIS could be turned off to hide the vessel's position
- AIS transmission was corrupted

## AIS ANALYSIS – UNREPORTED/MISREPORTED ACTIVITIES

Did the vessel make any unreported port calls?

Or its last port call was misreported on the AREP?