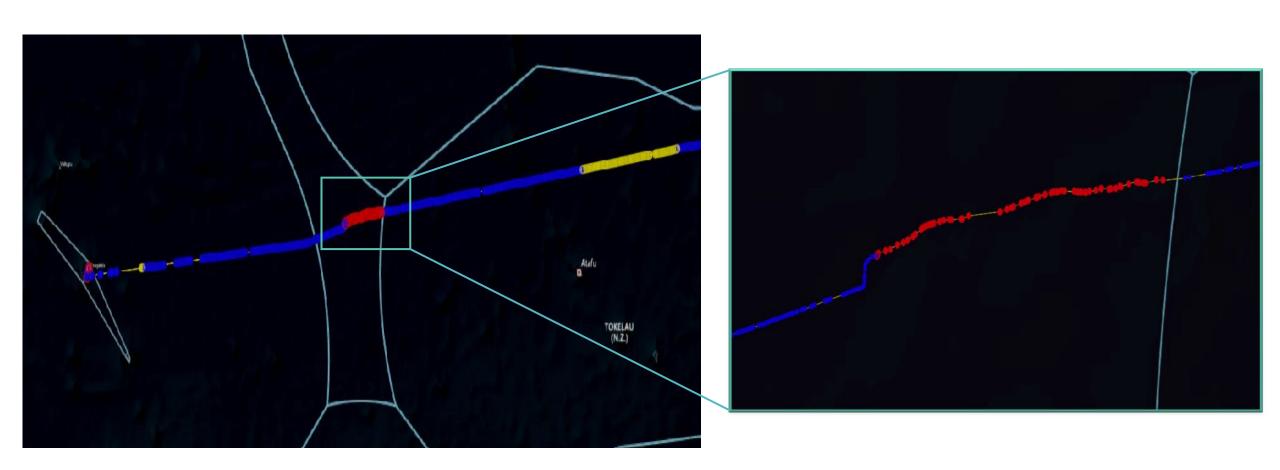

## Analyse the carrier vessel's tracks to ensure all vessel activities are correctly reported in the AREP and to identify risks

Slow speeds at sea - did the carrier manoeuvre at slow speeds without reporting a transhipment?

What could slow speeds at sea enable?

## • Gap/s in transmission

- Gaps in AIS transmission can happen while transiting busy areas where transmission couldn't be picked up by the satellite, especially in busy ports/channels
- AIS could be turned off to hide the vessel's position
- AIS transmission was corrupted