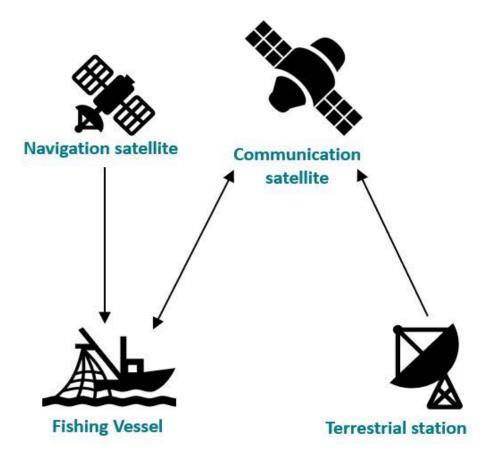

## SEAFDEC - SOUTHEAST ASIAN FISHERIES DEVELOPMENT CENTER

REGIONAL TRAINING ON PORT STATE MEASURES IMPLEMENTATION FOR INSPECTOR
JULY 2019

- AIS not required on all vessels so it does not give the entire picture
- AIS is not tamper-proof, vessels can transmit poor, false or incomplete identity data
- AIS transponders can be turned off
- Manual data entry can lead to false identity

**Vessel Name:** 

**MMSI:** 

IMO:

Call Sign:

- AIS transmission amount vary by device and area: busy areas and ports with heavy AIS transmission or areas with poor satellite coverage can cause missing data
- Vessels can spoof transmissions of positional data
- Data corruption

## **VESSEL MONITORING SYSTEM (VMS)**

- intended for fishing vessels to monitor compliance at sea
- VMS is confidential, regulated by the fisheries authorities or governments
- Messages are encrypted and secure
- satellite-based system, designed to store data and positional information until a receiver is available to pick up their transmission so data is not missed

**Vessel Monitoring System** 

- Data is confidential and not available to public
- VMS data has to be requested which can take time
- Polling rates of transmission is typically once per hour, whereas AIS can be very frequent
- VMS units are expensive, transmission costs are high so many small fishing vessels are not equipped with VMS