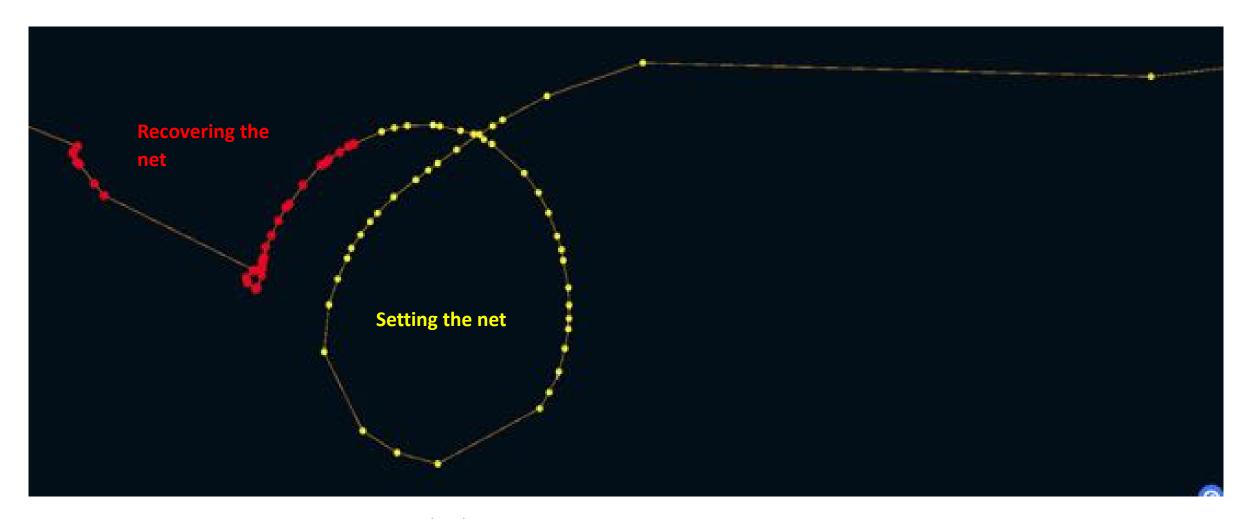

id collision with another vessel (short period of slow speeds)





## • Gap/s in transmission







- Gaps in AIS transmission can happen while transiting busy areas where transmission couldn't be picked up by the satellite, especially in busy ports/channels
- AIS could be turned off to hide the vessel's position
- AIS transmission was corrupted

## AIS ANALYSIS – UNREPORTED/MISREPORTED ACTIVITIES





Did the vessel make any unreported port calls?

Or its last port call was misreported on the AREP?







## AIS ANALYSIS

**Donor Fishing Vessels** 

## DONOR FISHING VESSEL'S TRACK ANALYSIS – PURSE SEINE





• If the vessel entering port is a carrier vessel, the activities and compliance of all contributing donor vessels needs to be verified



## PURSE SEINE VESSEL TRACK ANALYSIS







1 nautical mile







10 nautical miles

## LONGLINE AIS TRACKS DURING FISHING TRIP







### AIS ANALYSIS – FISHING ACTIVITY





- Was the donor fishing vessel's identity properly reported?
- Where did it catch its fish and was it properly reported?



### AIS ANALYSIS – DONOR FISHING VESSELS – WHAT TO LOOK FOR





- Tracking analysis to confirm vessel activity
  - fishing trip dates
  - catch areas
  - transhipment dates
- Also observe if the donor fishing vessel:
  - had risky gaps in AIS transmission
  - operated and fished in areas not declared on the AREP
  - operated in closed areas or marine protected areas
  - met with another vessel where a possible transhipment could have occurred

## AIS ANALYSIS - DONOR FISHING VESSELS - RISKS & RECOMMENDATIONS





- Misreported fishing