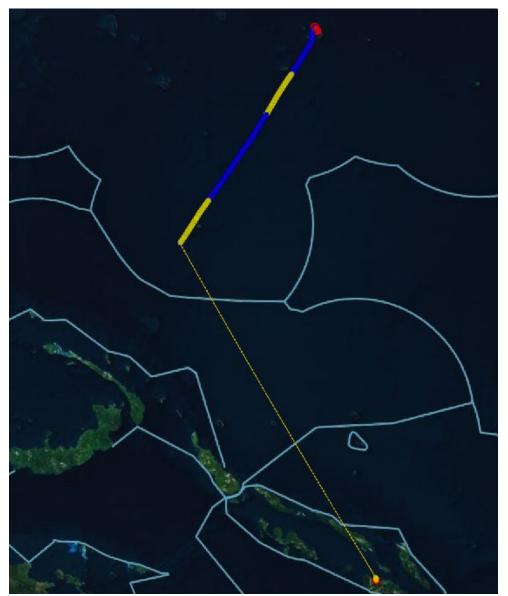

## Analyse the carrier vessel's tracks to ensure all vessel activities are correctly reported in the AREP and to identify risks

Slow speeds at sea - did the carrier manoeuvre at slow speeds without reporting a transhipment?

What could slow speeds at sea enable?

## **High Risk**

- At-sea transhipment of fish (typically takes over 3 hours)
  - Hatch temperature logbooks and logsheet onboard would verify this
  - Hold/hatch plan
- Change of crew
  - Crew roster would verify this
- Bunkering (transhipment of fuel)
  - Fuel receipts and payments would verify this
- Vessel meeting to transfer supplies (rice/salt etc)
  - Food receipts, kitchen/chefs food lists would verify this

## **Low Risk**

- Slow speeds before entering a countries EEZ, or entering port
  - Common practise for a fish carrier or fishing vessel to wait for approval before entering a countries EEZ
- Drifting at sea or drifting while waiting for agent's instructions
  - Emails from company/agent would confirm this
- Engine or mechanical malfunction
  - Engine logbook
- Bad weather conditions
  - Vessel logbook and verify with weather reports
- Slowed down and changed course to avoid collision with another vessel (short period of slow speeds)