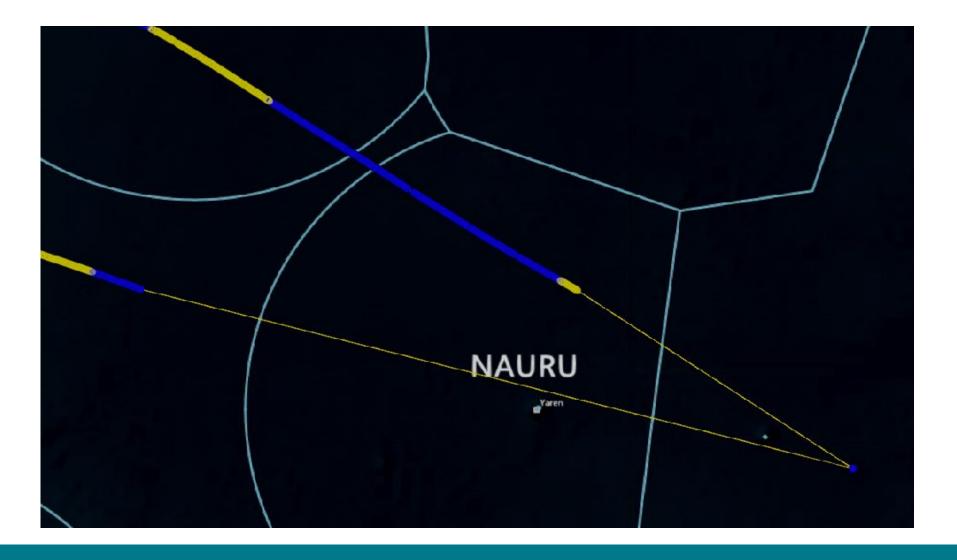

### AIS ANALYSIS – DONOR FISHING VESSELS – WHAT TO LOOK FOR

- Tracking analysis to confirm vessel activity
  - fishing trip dates
  - catch areas
  - transhipment dates
- Also observe if the donor fishing vessel:
  - had risky gaps in AIS transmission
  - operated and fished in areas not declared on the AREP
  - operated in closed areas or marine protected areas
  - met with another vessel where a possible transhipment could have occurred

## AIS ANALYSIS – DONOR FISHING VESSELS – RISKS & RECOMMENDATIONS

- Slow speeds that could have enabled transhipment, or unreported vessel meetings
  - Request for vessel logbook to confirm activities
- Gaps in AIS transmission, so positional data and vessel activities cannot be confirmed
  - Request for VMS data from the flag state to confirm vessel activities
  - Request vessel logbook and catch documentations