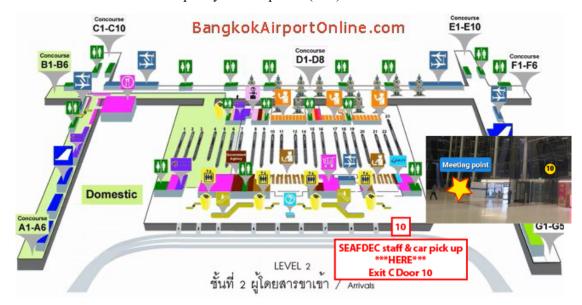

## TRANSPORTATION ARRANGEMENTS

SEAFDEC/TD will arrange transportation from the airport to the hotel for participants who will physically attend the Training.

Participants arriving at the Suvarnabhumi Airport, please proceed to Exit Gate C (near Door 10) after customs clearance. After you exit, please look for SEAFDEC/TD staff holding the SEAFDEC logo. In case, no SEAFDEC/TD staff are present, kindly wait for them at the Information Counter in the Arrival Hall or contact Ms. Yanida Suthipol by mobile phone (+66) 86 069 8524.