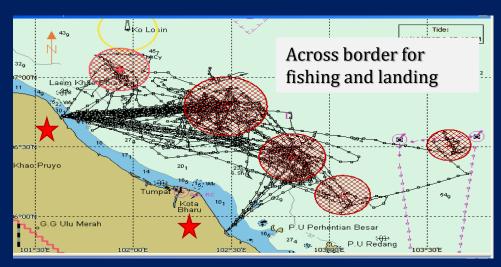

# KEY ISSUES/CHALLENGES HAVE BEEN FACED BY ASEAN MEMBER STATES DURING THE PAST DECADES

- ✓ Open Access -> Increasing of fishing efforts and fishing capacity; (1.295million fishing boats in 2012)
- Poaching -> in neighboring countries
- Lack of Monitoring, Control and Surviellances (MCS) -> no licenses, double flags, etc.