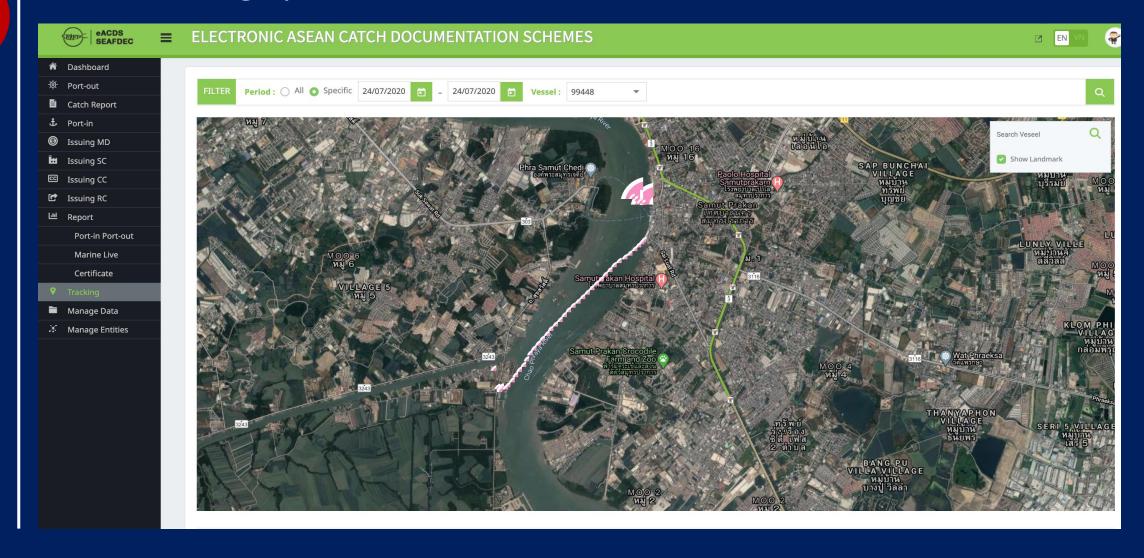

| • • • • • • • • • • • • • • • • • • • • |



#### **eACDS-Market App.**

#### Seller and Buyer



**Available : Online** 















# FEATURE

# ELECTRONIC ASEAN CATCH DOCUMENTATION SCHEME (EACDS):





SEAFDEC/ TRAINING DEPARTMENT

1

Request Port-out/Port-in by Vessel Owner / Fishing Master via Online webpage





Bilingual both eACDS
Web-based and eACDS
Mobile Application
(English – Local Language)





3

eACDS – Catch Report Application can get Date, Start – End Position by Operation

4

The eACDS – Catch Report Application for Transshipment at sea via QR-Code







### **REPORT - Summary Report for Manager**



6

### Status of Vessel (Online – Offline) on Mapping





#### Information and Timeline of Fishing Vessel Activities



8

#### Vessel Tracking System on eACDS





## STAGES OF IMPLEMENTATION

1 2 3 4 5

INTRODUCTION BASELINE SURVEY STATUS ANALYSIS DEVELOP SYSTEM TRAINING AND TESTING SYSTEM













# LET'S START HOW eACDS DOES IT WORKS