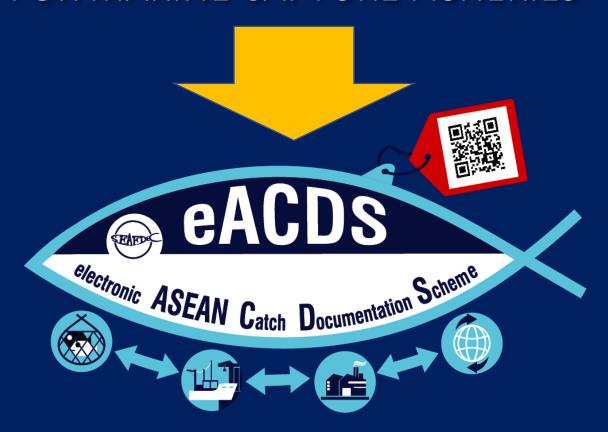

# ASEAN CATCH DOCUMENTATION SCHEMES (ACDS) FOR MARINE CAPTURE FISHERIES

The eACDS is a software including web-application and mobile application to link and integrate all data/information in the supply chains into one unique system.

## WHAT'S EACDS P

A Software for Enhancing A Traceability of Fish and Fishery Products from fishing to plate

Implementing eACDS required Good Governance in Fisheries Management: Port control, catch reporting, recording movement of fish in the supply chain, export-import, etc.