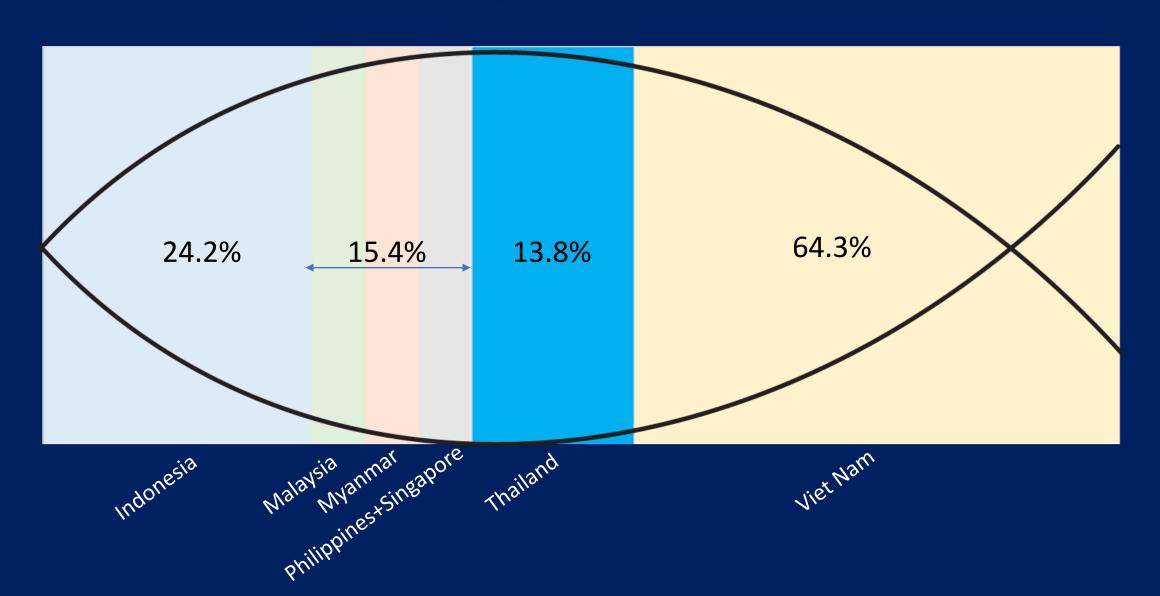

## FISHERIES PRODUCTIONS IN SOUTHEAST ASIA

As of 2019,
Top 25 Countries
for Marine
Captures Fisheries
are in Southeast
Asia:

- Indonesia, 8%
- ★ Viet Nam, 4%
- Philippines, 2%
- Thailand, 2%
- Malaysia, 2%
- Myanmar, 1%

**Total 19%** 

Sources: FAO 2021, Excluded other aquatic animal species