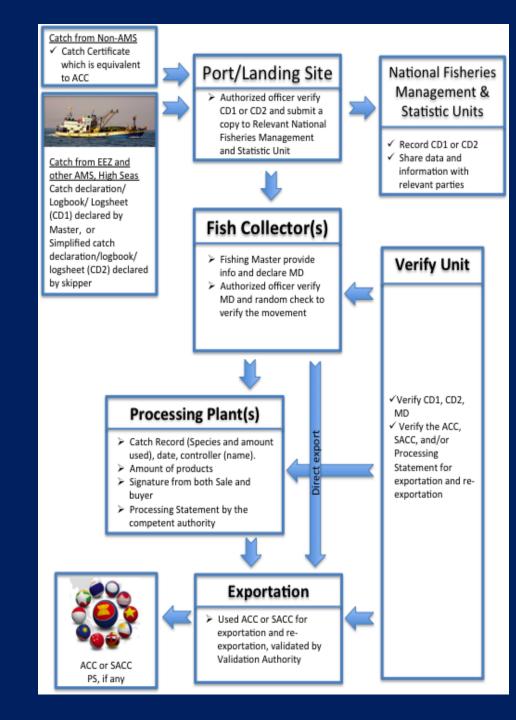

#### **eacds system flow chart**

PART CD

FROM QR-CODE

PORT-OUT PERMISSION & ISSUANCE OF INITIAL CD

CATCH REPORT AT SEA

PORT-IN PERMISSION, CATCH VERIFICATION & ISSUANCE OF CD

-

PART MD

DS TARGE FISHERY PRODUCT

PART CC

ISSUANCE OF MOVEMENT DOCUMENT (MD)

PURCHASING FISH FOR LOCAL MARKET
AND/OR PROCESSING PLANT

REQUEST FOR STATEMENT OF CATCH (SC)

ISSUANCE OF STATEMENT OF CATCH (SC)

EXPORT FISHERY PRODUCT ISSUANCE OF CATCH CERTIFICATION (CC)

REQUEST FOR CATCH CERTIFICATION (CC)

PORT-OUT PERMISSION
& ISSUANCE OF
INITIAL CD

CATCH REPORT AT SEA

PORT-IN PERMISSION CATCH VERIFICATION ISSUANCE OF CD

## CATCH DECLARATION (CD)

IG FISH FOR LOCAL MARKET ND/OR PROCESSING PLANT

Is a certificate, given to fishing master, to assure that fishing master conducted fishing legally, reported, and regulated following the national management policy for combating IUU and enhancing the traceability of marine capture.

## **MOVEMENT DOCUMENT (MD)**

PURCHASING FISH FOR LOCAL MARKET
AND/OR PROCESSING PLANT

MD certificate, given to the Fish Buyer who purchases fish at the landing port, ensures the buyer that fish are fishing legally, reported, and regulated following the national management measures.

## STATEMENT OF CATCH DOCUMENT (SC)

**PORT-IN PERMISSION** 

SC is a certificate to the fish processing plants or processors to ensure the fish/raw materials used in the processing process is monitoring and regulating until the end process of fishery products.

## CATCH CERTIFICATE DOCUMENT (CC)

is a certificate for fish processors who want to export their fishery products to the international market. The CC is to assure that a **fishery product** from the processing plants come from legally reported and regulated fishing and processing following the traceability system