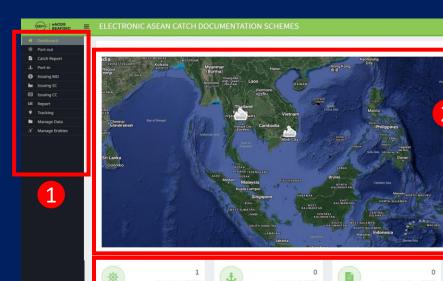

### STRUCTURE OF THE CACDS WEB APPLICATION

- 1 List of Menu
- 2 Status/Position of Vessels
- Summary Number of Information
- Warning/Alert for Expiry Date of Vessel License
- Expiry Date of Vessel License

#### Dashboard

Port-out

Catch Report

Port-in

Issuing MD

Issuing SC

Issuing CC

Report

Tracking

Manage Data

**Manage Entities** 

eACDS SEAFDEC  $\equiv$ 

#### **ELECTRONIC ASEAN CATCH DOCUMENTATION SCHEMES**

| ñ        | Dashboard       |
|----------|-----------------|
| \$       |                 |
| Ē        | Catch Report    |
| Ŧ        | Port-in         |
| <b>©</b> | Issuing MD      |
| İ        | Issuing SC      |
| <u></u>  | Issuing CC      |
| [.11]    | Report          |
| •        | Tracking        |
|          | Manage Data     |
| Ж        | Manage Entities |