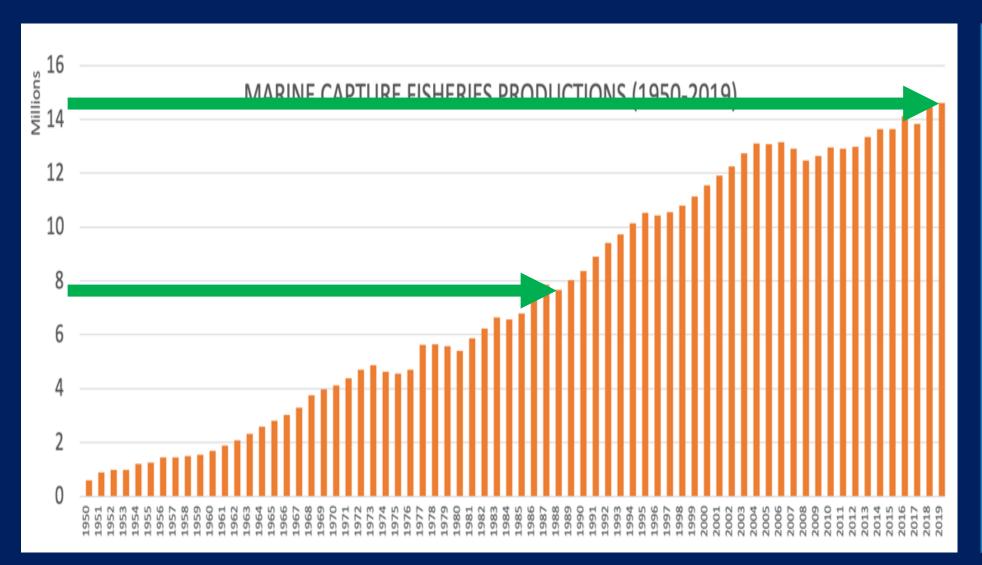

## FISHERIES PRODUCTIONS IN SOUTHEAST ASIA

As of 2019,
Top 25 Countries
for Marine
Captures Fisheries
are in Southeast
Asia:

- Indonesia, 8%
- ★ Viet Nam, 4%
- Philippines, 2%
- Thailand, 2%
- Malaysia, 2%
- Myanmar, 1%