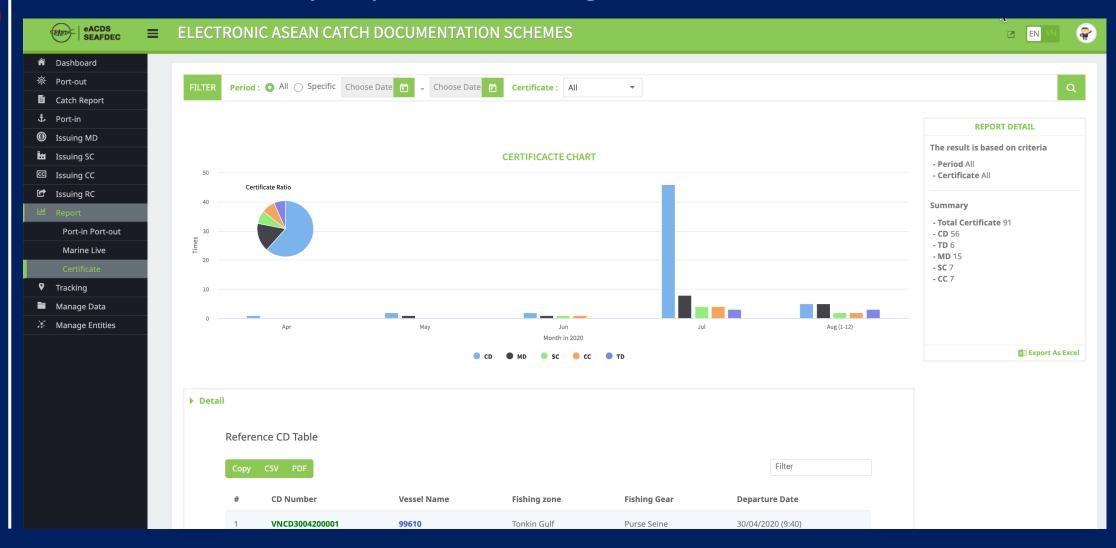

------|------|-----------------------------------------|
| <b>Availabl</b> | e : on | une/ | ottline                                 |
| , to all all    |        |      | • • • • • • • • • • • • • • • • • • • • |



#### **eACDS-Market App.**

#### Seller and Buyer



**Available : Online** 















# FEATURE

# ELECTRONIC ASEAN CATCH DOCUMENTATION SCHEME (EACDS):





SEAFDEC/ TRAINING DEPARTMENT

1

Request Port-out/Port-in by Vessel Owner / Fishing Master via Online webpage





Bilingual both eACDS
Web-based and eACDS
Mobile Application
(English – Local Language)





3

eACDS – Catch Report Application can get Date, Start – End Position by Operation

4

The eACDS – Catch Report Application for Transshipment at sea via QR-Code







### **REPORT - Summary Report for Manager**



6

### Status of Vessel (Online – Offline) on Mapping





#### Information and Timeline of Fishing Vessel Activities



8

#### Vessel Tracking System on eACDS





## STAGES OF IMPLEMENTATION

1 2 3 4 5

INTRODUCTION BASELINE SURVEY STATUS ANALYSIS DEVELOP SYSTEM TRAINING AND TESTING SYSTEM













# LET'S START HOW eACDS DOES IT WORKS