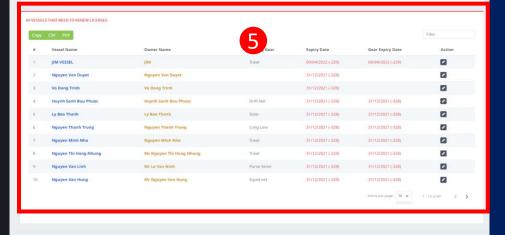

### STRUCTURE OF THE CACDS WEB APPLICATION

- 1 List of Menu
- 2 Status/Position of Vessels
- Summary Number of Information
- Warning/Alert for Expiry Date of Vessel License
- Expiry Date of Vessel License

### **REPORT - Summary Report for Manager**

6