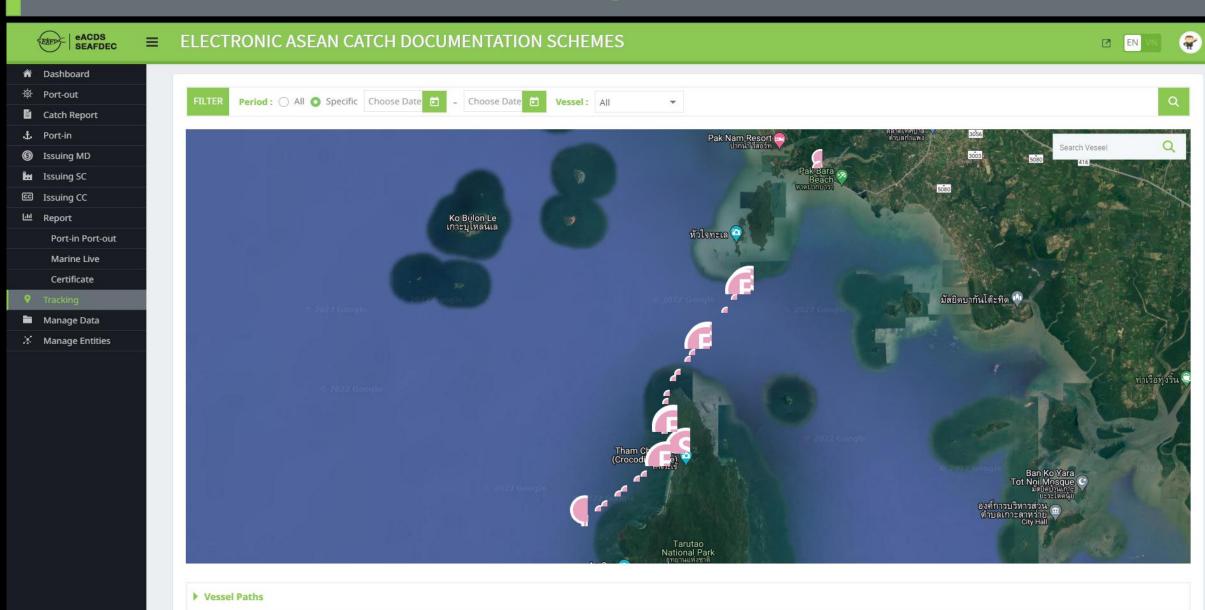

## **?** Tracking Menu

### Status of Vessel (Online – Offline) on Mapping

#### Information and Timeline of Fishing Vessel Activities

8

#### Vessel Tracking System on eACDS