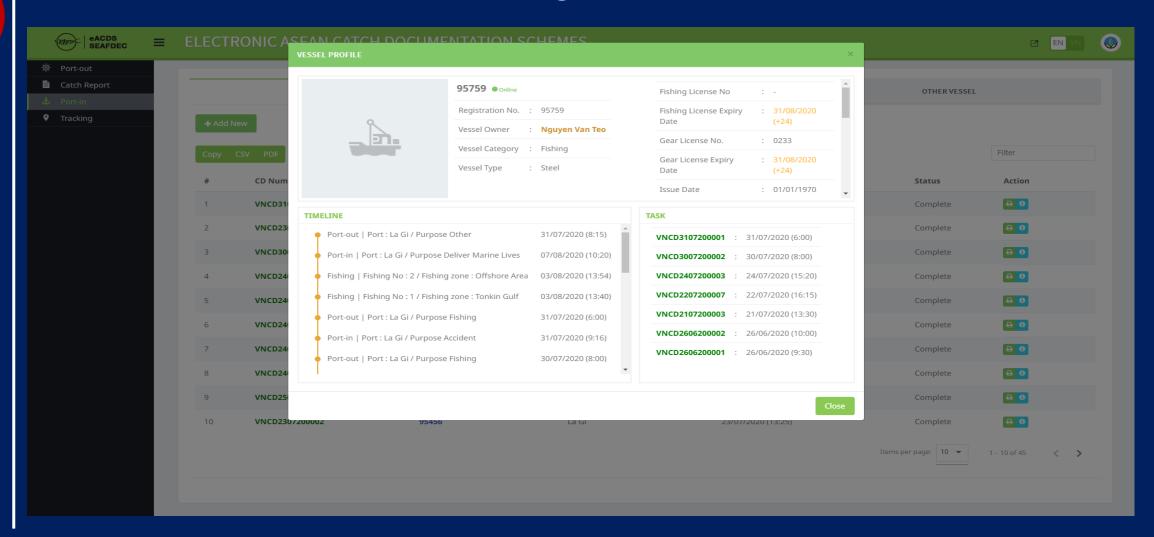

#### Information and Timeline of Fishing Vessel Activities

8

#### Vessel Tracking System on eACDS