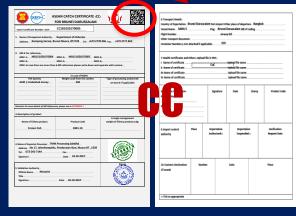

## CATCH CERTIFICATE DOCUMENT (CC)

is a certificate for fish processors who want to export their fishery products to the international market. The CC is to assure that a **fishery product** from the processing plants come from legally reported and regulated fishing and processing following the traceability system