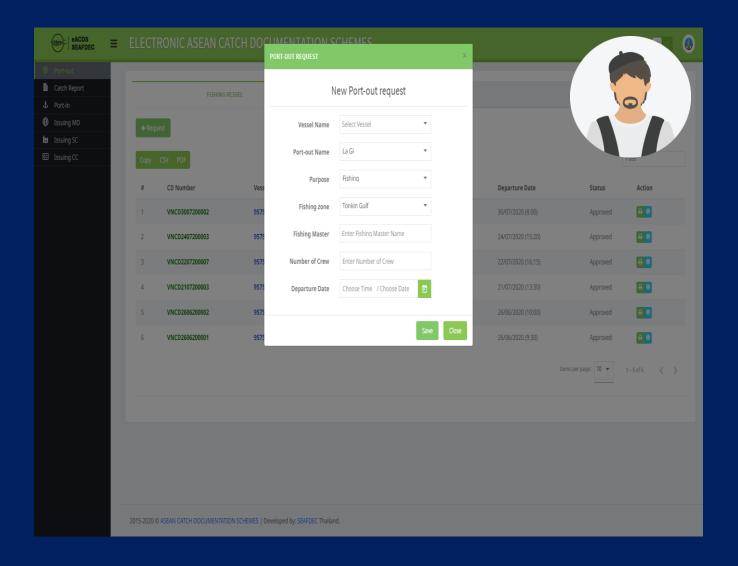

#### **Vessel Owner/Fishing Master**

Request Port-out and Port-in

## REQUIREMENT on eACDS APPLICATIONS

- All Stakeholder must be registered with a central office to request to use the system.
- Using email address for login into the eACDS system

### STRUCTURE OF THE CACDS WEB APPLICATION

- 1 List of Menu
- 2 Status/Position of Vessels
- Summary Number of Information
- Warning/Alert for Expiry Date of Vessel License
- Expiry Date of Vessel License