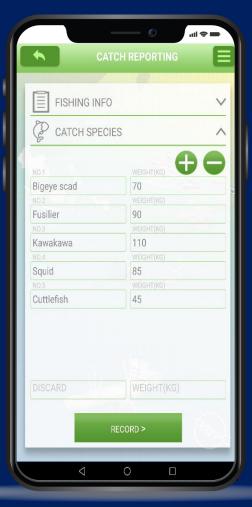

#### 1) Catch Declaration (CD)

- ✓ Port-out control, issue initial CD+PW
- ✓ Catch report at point of catch via mobile
- ✓ Port-in control, catch weight verification
- ✓ Issue the CD to fishing master

3

eACDS – Catch Report Application can get Date, Start – End Position by Operation

4

The eACDS – Catch Report Application for Transshipment at sea via QR-Code