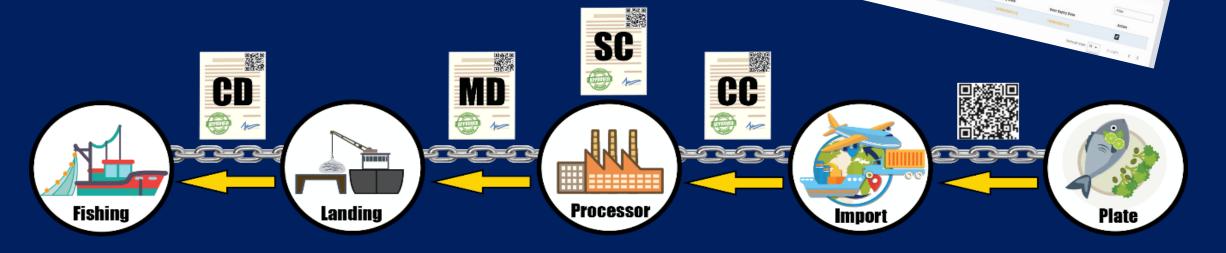

## CATCH DECLARATION (CD)

IG FISH FOR LOCAL MARKET ND/OR PROCESSING PLANT

Is a certificate, given to fishing master, to assure that fishing master conducted fishing legally, reported, and regulated following the national management policy for combating IUU and enhancing the traceability of marine capture.

## **MOVEMENT DOCUMENT (MD)**

PURCHASING FISH FOR LOCAL MARKET
AND/OR PROCESSING PLANT

MD certificate, given to the Fish Buyer who purchases fish at the landing port, ensures the buyer that fish are fishing legally, reported, and regulated following the national management measures.

## STATEMENT OF CATCH DOCUMENT (SC)

**PORT-IN PERMISSION** 

SC is a certificate to the fish processing plants or processors to ensure the fish/raw materials used in the processing process is monitoring and regulating until the end process of fishery products.

## CATCH CERTIFICATE DOCUMENT (CC)

is a certificate for fish processors who want to export their fishery products to the international market. The CC is to assure that a **fishery product** from the processing plants come from legally reported and regulated fishing and processing following the traceability system

#### 1) Catch Declaration (CD)

- ✓ Port-out control, issue initial CD+PW
- ✓ Catch report at point of catch via mobile
- ✓ Port-in control, catch weight verification
- ✓ Issue the CD to fishing master

#### 2) Movement Document (MD)

- ✓ Fish Purchasing process at the landing
- ✓ Issue the MD either to local market or Processors

#### 3) Processing Statement Certificate(SC)

✓ Processor prepares the PS for validation by Competent Authority

#### 4) Catch Certification (CC)

- ✓ Processor request for the CC via web-based Application
- ✓ The Competent Authority issues the CC for exportation
- ✓ The importer makes clearance on the CC