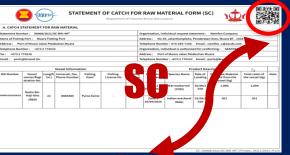

## STATEMENT OF CATCH DOCUMENT (SC)

**PORT-IN PERMISSION** 

SC is a certificate to the fish processing plants or processors to ensure the fish/raw materials used in the processing process is monitoring and regulating until the end process of fishery products.