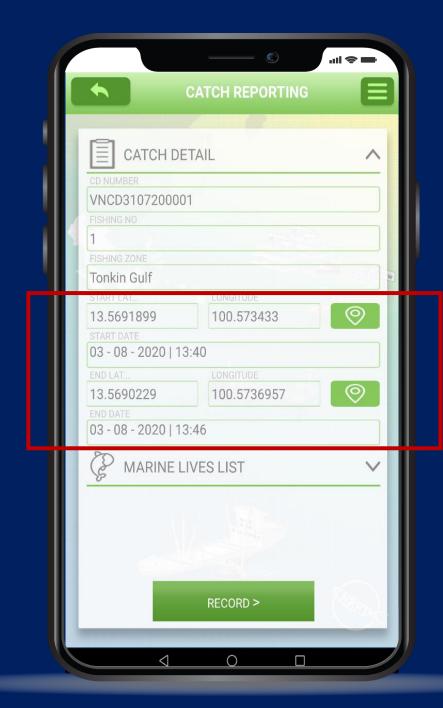

3

eACDS – Catch Report Application can get Date, Start – End Position by Operation

4

The eACDS – Catch Report Application for Transshipment at sea via QR-Code

#### **eACDS-Catch Report App.**

Fishing Master/Vessel Owner

#### Fishing Master/Vessel Owner

| A . • I . I. I  |        | • /  | CCI                                     |
|-----------------|--------|------|-----------------------------------------|
| <b>Availabl</b> | e : on | une/ | ottline                                 |
| , to all all    |        |      | • • • • • • • • • • • • • • • • • • • • |