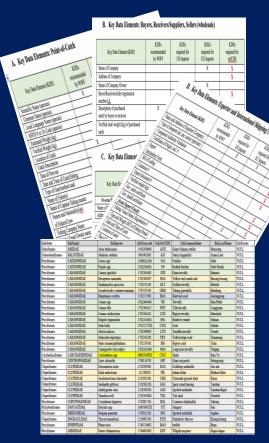

# KEY DATA ELEMENTS (KDES)

#### **eacds system flow chart**

PART CD

FROM QR-CODE

PORT-OUT PERMISSION & ISSUANCE OF INITIAL CD

CATCH REPORT AT SEA

PORT-IN PERMISSION, CATCH VERIFICATION & ISSUANCE OF CD

-

PART MD

DS TARGE FISHERY PRODUCT

PART CC

ISSUANCE OF MOVEMENT DOCUMENT (MD)

PURCHASING FISH FOR LOCAL MARKET
AND/OR PROCESSING PLANT

REQUEST FOR STATEMENT OF CATCH (SC)

ISSUANCE OF STATEMENT OF CATCH (SC)

EXPORT FISHERY PRODUCT ISSUANCE OF CATCH CERTIFICATION (CC)

REQUEST FOR CATCH CERTIFICATION (CC)

PORT-OUT PERMISSION
& ISSUANCE OF
INITIAL CD

CATCH REPORT AT SEA

PORT-IN PERMISSION CATCH VERIFICATION ISSUANCE OF CD

## CATCH DECLARATION (CD)

IG FISH FOR LOCAL MARKET ND/OR PROCESSING PLANT

Is a certificate, given to fishing master, to assure that fishing master conducted fishing legally, reported, and regulated following the national management policy for combating IUU and enhancing the traceability of marine capture.

## **MOVEMENT DOCUMENT (MD)**

PURCHASING FISH FOR LOCAL MARKET
AND/OR PROCESSING PLANT

MD certificate, given to the Fish Buyer who purchases fish at the landing port, ensures the buyer that fish are fishing legally, reported, and regulated following the national management measures.

## STATEMENT OF CATCH DOCUMENT (SC)

**PORT-IN PERMISSION** 

SC is a certificate to the fish processing plants or processors to ensure the fish/raw materials used in the processing process is monitoring and regulating until the end process of fishery products.

## CATCH CERTIFICATE DOCUMENT (CC)

is a certificate for fish processors who want to export their fishery products to the international market. The CC is to assure that a **fishery product** from the processing plants come from legally reported and regulated fishing and processing following the traceability system