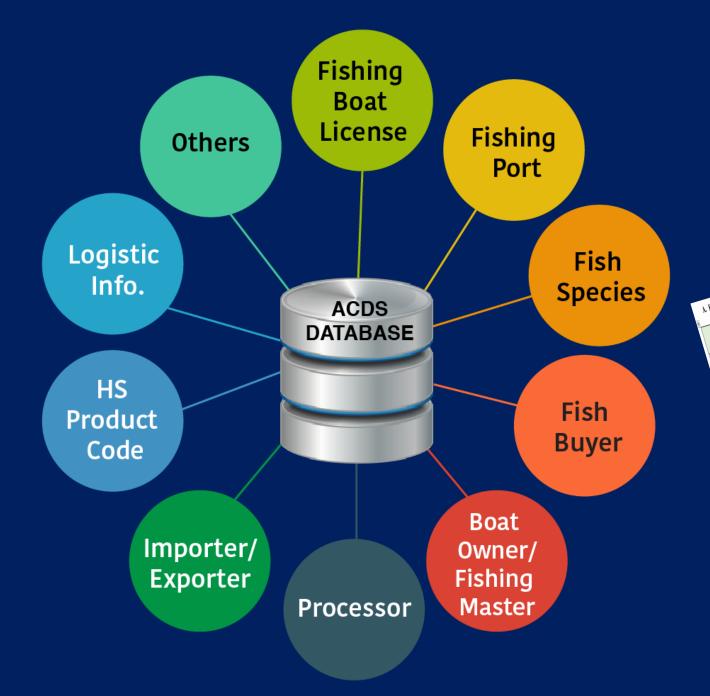

system.







## INTRODUCTION ON

# ELECTRONIC ASEAN CATCH DOCUMENTATION SCHEME (eACDS)





SEAFDEC/ TRAINING DEPARTMENT

## WHAT'S EACDS P

A Software for Enhancing A Traceability of Fish and Fishery Products from fishing to plate

Implementing eACDS required Good Governance in Fisheries Management: Port control, catch reporting, recording movement of fish in the supply chain, export-import, etc.



## ADVANTAGE OF EACDS APPLICATIONS

- An effective fisheries management tools for sustainable fisheries and combating IUU fishing;
- Ensure all processes of traceability system are monitored and regulated
- Reduce burden of paper-works of catch documentations;
- Applications are users friendly for commercial fisheries and able to apply for small-scale fisheries.

# KEY DATA ELEMENTS (KDES)





#### **eacds system flow chart**

PART CD



FROM QR-CODE

PORT-OUT PERMISSION & ISSUANCE OF INITIAL CD



CATCH REPORT AT SEA





PORT-IN PERMISSION, CATCH VERIFICATION & ISSUANCE OF CD

-

PART MD

DS TARGE FISHERY PRODUCT

PART CC

ISSUANCE OF MOVEMENT DOCUMENT (MD)





PURCHASING FISH FOR LOCAL MARKET
AND/OR PROCESSING PLANT







REQUEST FOR STATEMENT OF CATCH (SC)



ISSUANCE OF STATEMENT OF CATCH (SC)









EXPORT FISHERY PRODUCT ISSUANCE OF CATCH CERTIFICATION (CC)



REQUEST FOR CATCH CERTIFICATION (CC)





PORT-OUT PERMISSION
& ISSUANCE OF
INITIAL CD



CATCH REPORT AT SEA





PORT-IN PERMISSION CATCH VERIFICATION ISSUANCE OF CD



## CATCH DECLARATION (CD)

IG FISH FOR LOCAL MARKET ND/OR PROCESSING PLANT



Is a certificate, given to fishing master, to assure that fi