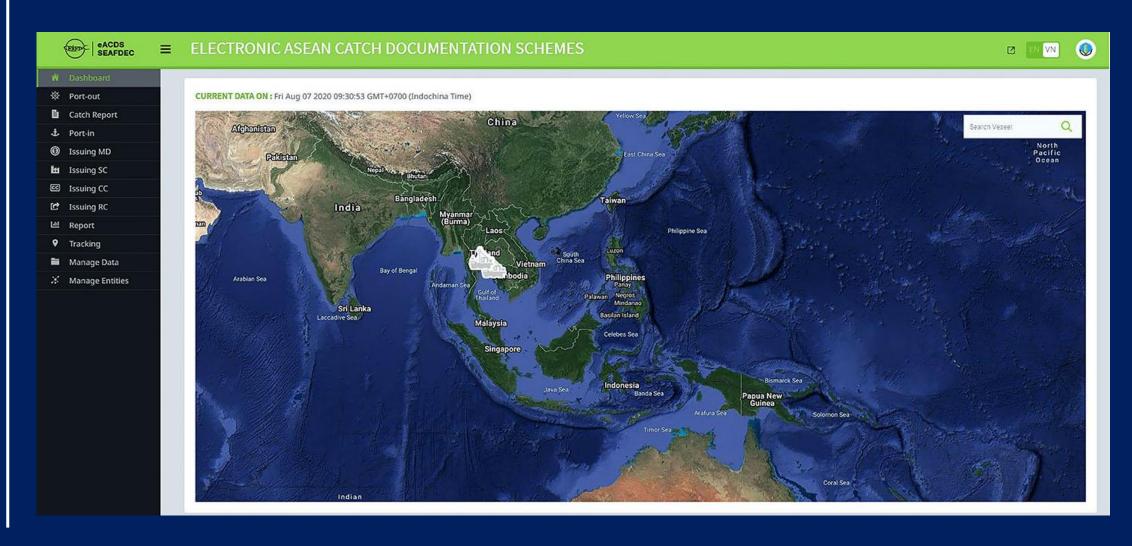

| <b>Availabl</b> | e : on | une/ | ottline                                 |
| , to all all    |        |      | • • • • • • • • • • • • • • • • • • • • |



#### **eACDS-Market App.**

#### Seller and Buyer



**Available : Online** 















# FEATURE

# ELECTRONIC ASEAN CATCH DOCUMENTATION SCHEME (EACDS):





SEAFDEC/ TRAINING DEPARTMENT

1

Request Port-out/Port-in by Vessel Owner / Fishing Master via Online webpage





Bilingual both eACDS
Web-based and eACDS
Mobile Application
(English – Local Language)





3

eACDS – Catch Report Application can get Date, Start – End Position by Operation

4

The eACDS – Catch Report Application for Transshipment at sea via QR-Code







### **REPORT - Summary Report for Manager**



6

### Status of Vessel (Online – Offline) on Mapping





#### Information and Timeline of Fishing Vessel Activities



8

#### Vessel Tracking System on eACDS





## STAGES OF IMPLEMENTATION

1 2 3 4 5

INTRODUCTION BASELINE SURVEY STATUS ANALYSIS DEVELOP SYSTEM TRAINING AND TESTING SYSTEM













# LET'S START HOW eACDS DOES IT WORKS