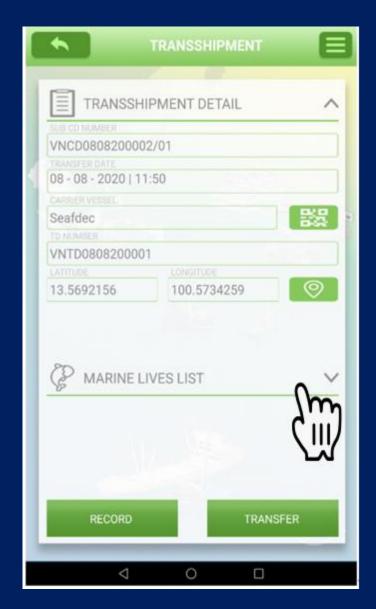

3

eACDS – Catch Report Application can get Date, Start – End Position by Operation

4

The eACDS – Catch Report Application for Transshipment at sea via QR-Code