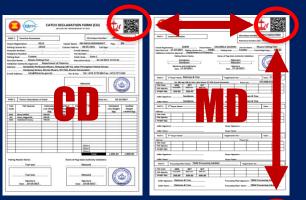

## CATCH DECLARATION (CD)

IG FISH FOR LOCAL MARKET ND/OR PROCESSING PLANT

Is a certificate, given to fishing master, to assure that fishing master conducted fishing legally, reported, and regulated following the national management policy for combating IUU and enhancing the traceability of marine capture.

## **MOVEMENT DOCUMENT (MD)**

PURCHASING FISH FOR LOCAL MARKET
AND/OR PROCESSING PLANT

MD certificate, given to the Fish Buyer who purchases fish at the landing port, ensures the buyer that fish are fishing legally, reported, and regulated following the national management measures.