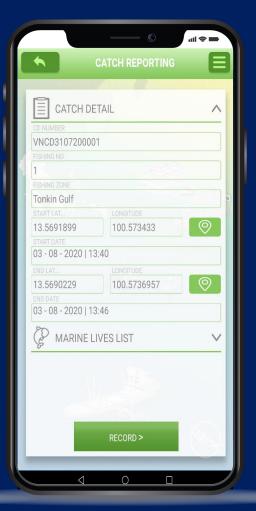

#### 1) Catch Declaration (CD)

- ✓ Port-out control, issue initial CD+PW
- ✓ Catch report at point of catch via mobile
- ✓ Port-in control, catch weight verification
- ✓ Issue the CD to fishing master

3

eACDS – Catch Report Application can get Date, Start – End Position by Operation

4

The eACDS – Catch Report Application for Transshipment at sea via QR-Code