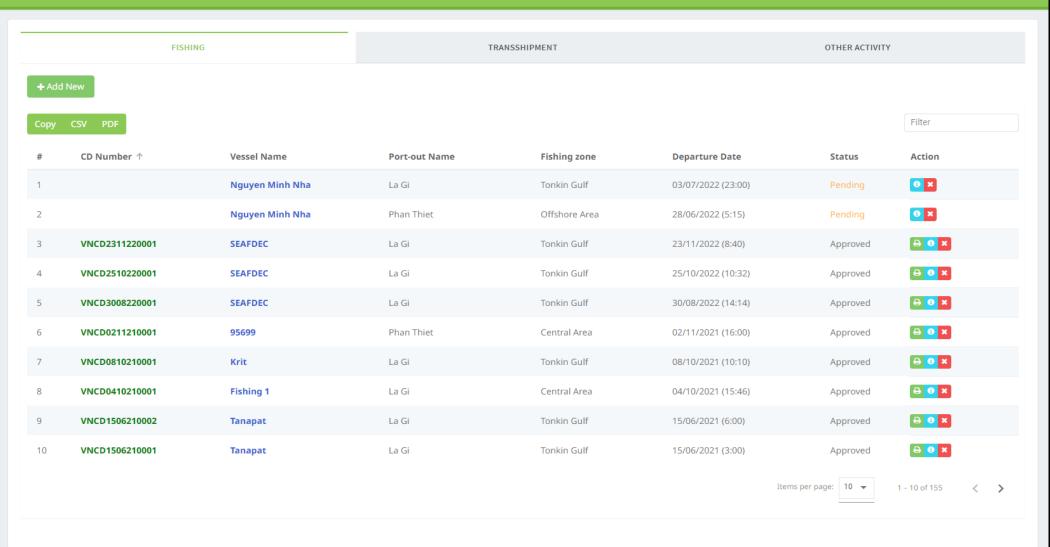

PLICATION

- 1 List of Menu
- 2 Status/Position of Vessels
- Summary Number of Information
- Warning/Alert for Expiry Date of Vessel License
- Expiry Date of Vessel License





#### Dashboard



Port-out



Catch Report



Port-in



Issuing MD



Issuing SC



Issuing CC



Report



Tracking



Manage Data



**Manage Entities** 





eACDS SEAFDEC  $\equiv$ 

#### **ELECTRONIC ASEAN CATCH DOCUMENTATION SCHEMES**







| ñ        | Dashboard       |
|----------|-----------------|
| \$       |                 |
| Ē        | Catch Report    |
| Ŧ        | Port-in         |
| <b>©</b> | Issuing MD      |
| İ        | Issuing SC      |
| <u></u>  | Issuing CC      |
| [.11]    | Report          |
| •        | Tracking        |
|          | Manage Data     |
| Ж        | Manage Entities |



## **Catch Report Menu**



9

**■** ELECTRONIC ASEAN CATCH DOCUMENTATION SCHEMES







| <b>^</b> | Dashboard  |
|----------|------------|
|          | Dasiiboaru |
|          |            |

₱ Port-out

Catch Report

🕹 Port-in

Issuing MD

Issuing SC

Issuing CC

Report

Tracking

Manage Data

✗ Manage Entities

|      |                | FISHING     |              |              | TRAN               | ISSHIPMENT            |                   |
|------|----------------|-------------|--------------|--------------|--------------------|-----------------------|-------------------|
| Сору | CSV PDF        |             |              |              |                    |                       | Filter            |
| #    | CD Number      | Vessel Name | Fishing zone | Fishing Gear | Depart