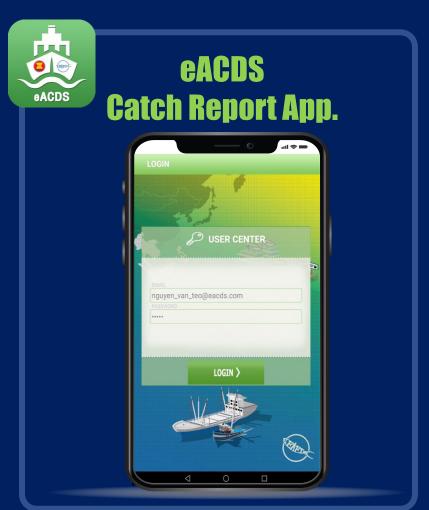

#### **eACDS-Catch Report App.**

Fishing Master/Vessel Owner

#### **eACDS-Catch Report App.**

#### Fishing Master/Vessel Owner

| A . • I . I. I  |        | • /  | CCI                                     |
|-----------------|--------|------|-----------------------------------------|
| <b>Availabl</b> | e : on | une/ | ottline                                 |
| , to all all    |        |      | • • • • • • • • • • • • • • • • • • • • |