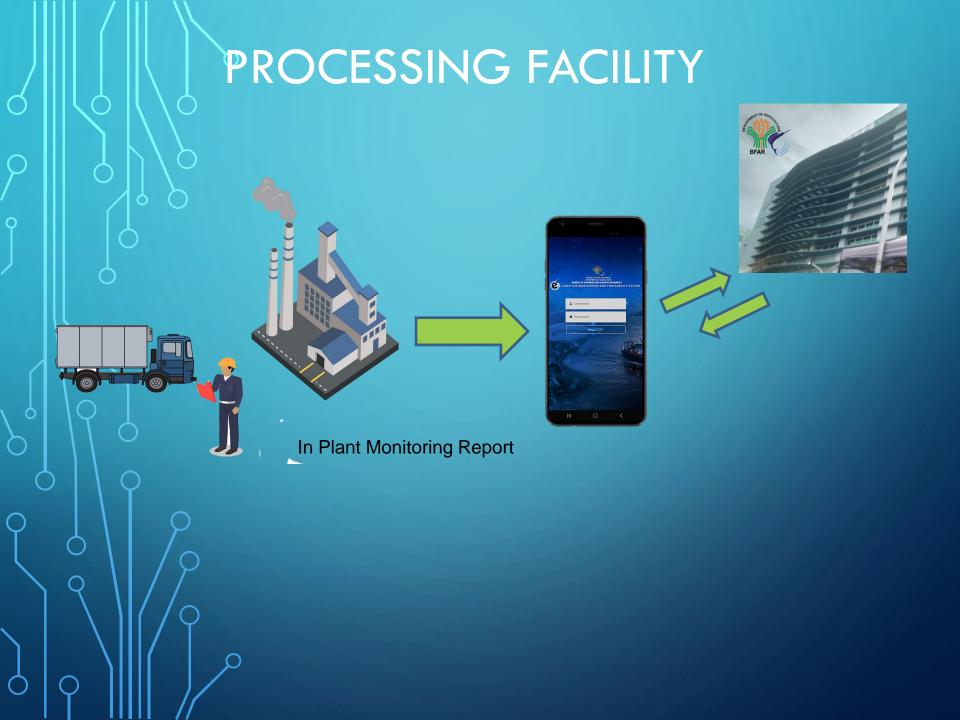

# MONITORING OF PROCESSING AND/OR CS DEPOSIT AND WITHDRAWAL

- The Fisheries inspector monitors the receiving of the raw materials in the processing establishment and cold storage deposit and withdrawal activity.