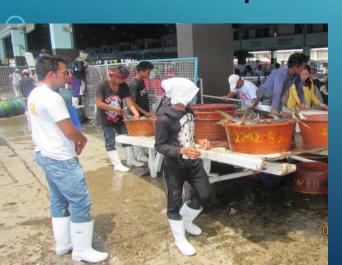

# MONITORING OF UNLOADING AND WEIGHING

- The Fisheries inspector monitors the unloading and weighing of fishery products and record all the data in the Fish Unloading Monitoring Report, and deposit slip for the frozen products

# CATCH DOCUMENTATION SCHEME • PAPER BASE

CHECKING, VERIFICATION, AND RELEASING OF CATCHOORIGIN LANDING DECLARATION (COLD)

- The Fisheries inspector checks and verify all the data on the COLD by checking all the records of the Second Border Inspectors prior to issuance of