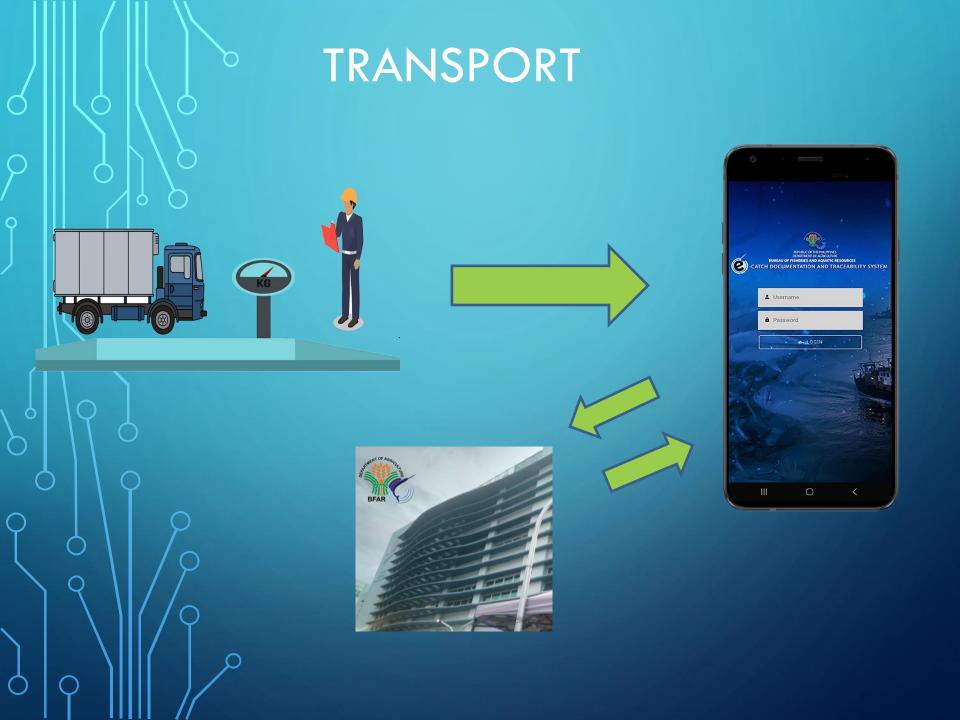

# MONITORING OF UNLOADING AND WEIGHING

- The Fisheries inspector monitors the unloading and weighing of fishery products and record all the data in the Fish Unloading Monitoring Report, and deposit slip for the frozen products