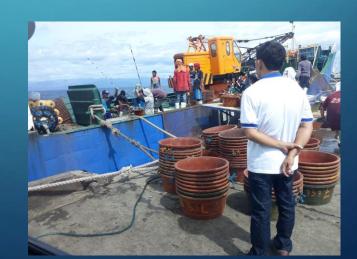

#### > VALIDATION AT PORT

- The Fisheries inspector conduct an onsite validation for the legality of the catch by checking the following documents

| Fresh                                                                                                                              |  | Frozen (PH and foreign Flag)                                                                                             |
|------------------------------------------------------------------------------------------------------------------------------------|--|--------------------------------------------------------------------------------------------------------------------------|
| Vessel/Boat Registration (MARINA) Fishing Licenses (CFVGL, DWFP, SFP) Logsheet Captain/Mates transfer Certificate Stowage Plan COC |  | Vessel/Boat Registration (Country) Fishing Licenses (CFVGL, DWFP, SFP, Coastal State FP) Logsheet Transhipment Cert FODF |
|                                                                                                                                    |  | Stowage Plan Voyage Memo Ship Particulars (Foreign only) Captain Mates Receipt/Statement                                 |

# MONITORING OF UNLOADING AND WEIGHING

- The Fisheries inspector monitors the unloading and weighing of fishery products and record all the data in the Fish Unloading Monitoring Report, and deposit slip for the frozen products