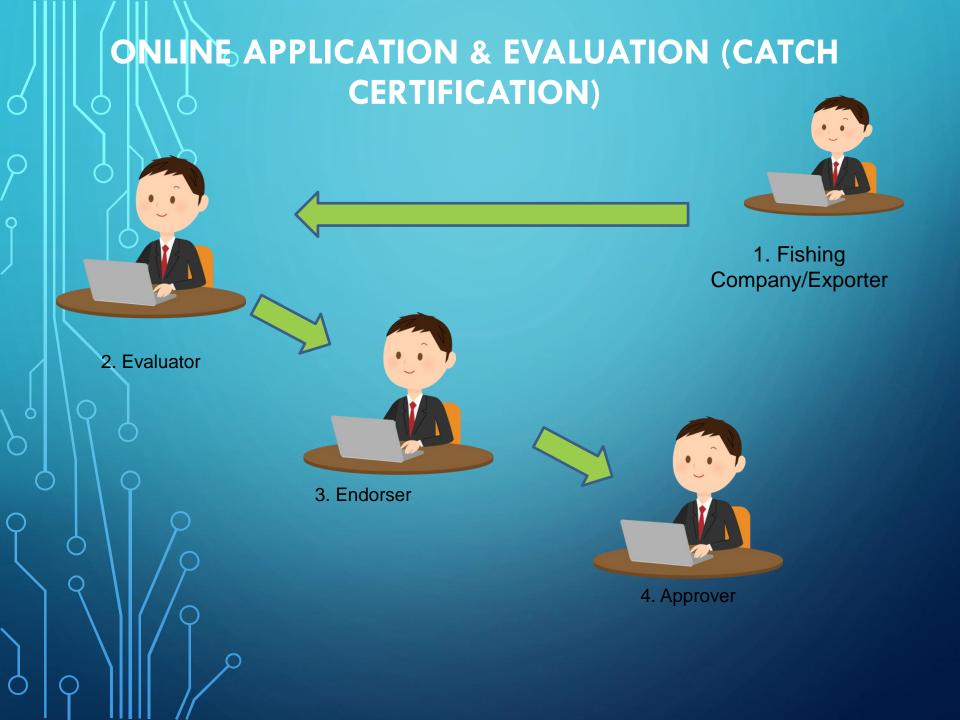

## WHAT IS E-CDTS

- -streamline and digitize the Philippine Catch Documentation process
- -simplify the Traceability of Fisheries Product
- -help in preventing and deterring Illegal Unreported Unregulated Fishing
- CManagement of fisheries and aquatic resources

- Electronic
- Reporting of
- Fishing Logsheet
- ElectronicSubmission ofInspection Report
- Online Application and Evaluation of Catch Certificate
- Up-to-date data and report generation

#### SYSTEM HIGHLIGHTS

- 1. Interoperability with existing systems of the Bureau
- 2. Online Submission of Catch Report
- 3. Online Issuance of Catch
  Origin Landing Declaration
- 4. Real-time Submission of Inspection Report
- 5. Online certification/validation
  of catch certificate with
  traceable status
- 6. Live notification via email