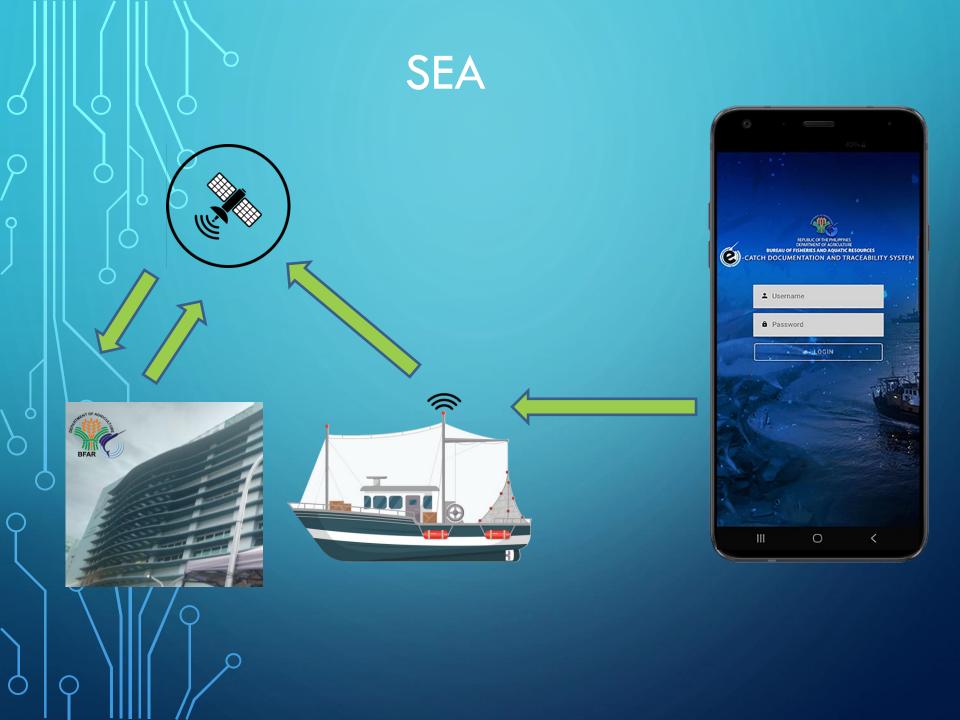

# MONITORING OF UNLOADING AND WEIGHING

- The Fisheries inspector monitors the unloading and weighing of fishery products and record all the data in the Fish Unloading Monitoring Report, and deposit slip for the frozen products